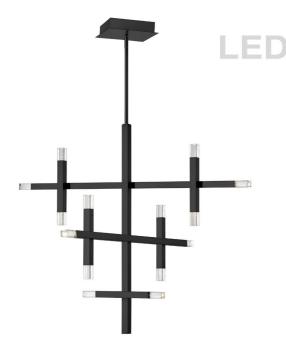

## FCS-3656C-MB - Francesca 42W Chandelier, MB w/ Acrylic Diffuser

42W Matte Black Chandelier w/ Acrylic Diffuser

| Height         | 31.5"       |
|----------------|-------------|
| Width/Length   | 35.5"       |
| Depth          | 27.5"       |
| Weight         | 8 lbs       |
|                |             |
| Body Material  | Metal       |
| Finish/Color   | Black       |
| Type of Finish | Painted     |
|                |             |
| Light Qty      | 14          |
| Light Base     | LED         |
| Light Max Watt | 3           |
| Light Inc      | Yes         |
| Light Lumens   | 3360        |
| Light CRI      | 90+         |
| Light CCT      | 3000K       |
| Light Life     | 30000 Hours |
|                |             |

| Dimmable            | Dimmable          |
|---------------------|-------------------|
| LED Compatible      | Integrated LED    |
| Total Wattage       | 42W               |
|                     |                   |
| Second Material     | Acrylic           |
| Second Finish/Color | Frosted           |
|                     |                   |
|                     |                   |
| Rated For           | Damp Location     |
| Voltage             | 120V              |
|                     |                   |
| Approval            | cUL or equivalent |
| Warranty            | 3 Years Limited   |
| Install Position    | Ceiling           |
|                     |                   |
| Extension Length    | 39 (8+11+20)      |
|                     |                   |