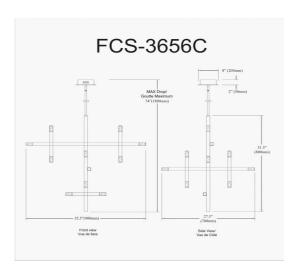

## FCS-3656C-MB - Francesca 42W Chandelier, MB w/ Acrylic Diffuser

42W Matte Black Chandelier w/ Acrylic Diffuser

| Height         | 31.5"       |
|----------------|-------------|
| Width/Length   | 35.5"       |
| Depth          | 27.5"       |
| Weight         | 8 lbs       |
|                |             |
| Body Material  | Metal       |
| Finish/Color   | Black       |
| Type of Finish | Painted     |
|                |             |
| Light Qty      | 14          |
| Light Base     | LED         |
| Light Max Watt | 3           |
| Light Inc      | Yes         |
| Light Lumens   | 3360        |
| Light CRI      | 90+         |
| Light CCT      | 3000K       |
| Light Life     | 30000 Hours |
|                |             |

| Dimmable            | Dimmable          |
|---------------------|-------------------|
| LED Compatible      | Integrated LED    |
| Total Wattage       | 42W               |
|                     |                   |
| Second Material     | Acrylic           |
| Second Finish/Color | Frosted           |
|                     |                   |
|                     |                   |
| Rated For           | Damp Location     |
| Voltage             | 120V              |
|                     |                   |
| Approval            | cUL or equivalent |
| Warranty            | 3 Years Limited   |
| Install Position    | Ceiling           |
|                     |                   |
| Extension Length    | 39 (8+11+20)      |
|                     |                   |