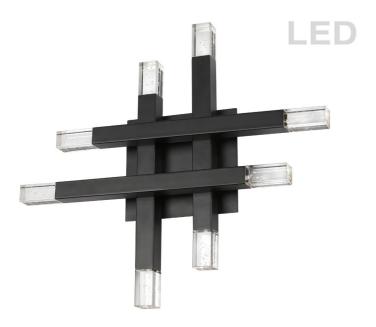

24W Matte Black Wall Sconce w/ Acrylic Diffuser

| Height                                                     | 15.75"                         |
|------------------------------------------------------------|--------------------------------|
| Width/Length                                               | 15.75''                        |
| Depth                                                      | 3.25"                          |
| Weight                                                     | 3 lbs                          |
|                                                            |                                |
| <b>Body Material</b>                                       | Metal                          |
| Finish/Color                                               | Black                          |
| Type of Finish                                             | Painted                        |
|                                                            |                                |
|                                                            |                                |
| Light Qty                                                  | 8                              |
| Light Qty Light Base                                       | 8<br>LED                       |
|                                                            |                                |
| Light Base                                                 | LED                            |
| Light Base Light Max Watt                                  | LED<br>3                       |
| Light Base Light Max Watt Light Inc                        | LED<br>3<br>Yes                |
| Light Base Light Max Watt Light Inc Light Lumens           | LED 3 Yes 2240                 |
| Light Base Light Max Watt Light Inc Light Lumens Light CRI | LED<br>3<br>Yes<br>2240<br>90+ |

| Dimmable            | Dimmable          |
|---------------------|-------------------|
| LED Compatible      | Integrated LED    |
| Total Wattage       | 24W               |
|                     |                   |
|                     |                   |
| Second Material     | Acrylic           |
| Second Finish/Color | Frosted           |
|                     |                   |
|                     |                   |
| Rated For           | Damp Location     |
| Voltage             | 120V              |
|                     |                   |
| Approval            | cUL or equivalent |
| Warranty            | 3 Years Limited   |
| Install Position    | Wall              |
|                     |                   |