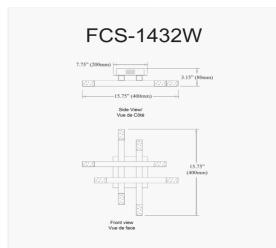

24W Matte Black Wall Sconce w/ Acrylic Diffuser

| Height                                                     | 15.75"                         |
|------------------------------------------------------------|--------------------------------|
| Width/Length                                               | 15.75''                        |
| Depth                                                      | 3.25"                          |
| Weight                                                     | 3 lbs                          |
|                                                            |                                |
| <b>Body Material</b>                                       | Metal                          |
| Finish/Color                                               | Black                          |
| Type of Finish                                             | Painted                        |
|                                                            |                                |
|                                                            |                                |
| Light Qty                                                  | 8                              |
| Light Qty Light Base                                       | 8<br>LED                       |
|                                                            |                                |
| Light Base                                                 | LED                            |
| Light Base Light Max Watt                                  | LED<br>3                       |
| Light Base Light Max Watt Light Inc                        | LED<br>3<br>Yes                |
| Light Base Light Max Watt Light Inc Light Lumens           | LED 3 Yes 2240                 |
| Light Base Light Max Watt Light Inc Light Lumens Light CRI | LED<br>3<br>Yes<br>2240<br>90+ |

| Dimmable            | Dimmable          |
|---------------------|-------------------|
| LED Compatible      | Integrated LED    |
| Total Wattage       | 24W               |
|                     |                   |
|                     |                   |
| Second Material     | Acrylic           |
| Second Finish/Color | Frosted           |
|                     |                   |
|                     |                   |
| Rated For           | Damp Location     |
| Voltage             | 120V              |
|                     |                   |
| Approval            | cUL or equivalent |
| Warranty            | 3 Years Limited   |
| Install Position    | Wall              |
|                     |                   |