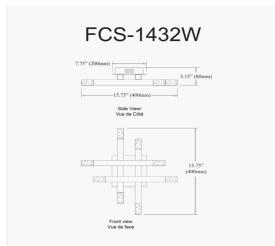

24W Aged Brass Wall Sconce w/ Acrylic Diffuser

| 15.75"        |
|---------------|
| 15.75"        |
| 3.25"         |
| 3 lbs         |
|               |
| Metal         |
| Aged Brass    |
| Electroplated |
|               |
| 8             |
| LED           |
| 3             |
| Yes           |
| 1920          |
| 90+           |
| 3000K         |
|               |