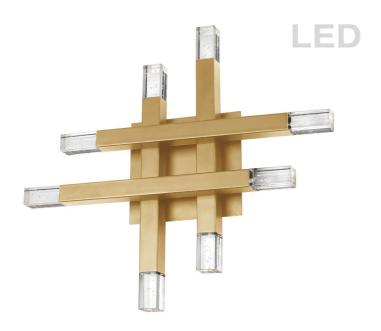

24W Aged Brass Wall Sconce w/ Acrylic Diffuser

| 15.75"        |
|---------------|
| 15.75"        |
| 3.25"         |
| 3 lbs         |
|               |
| Metal         |
| Aged Brass    |
| Electroplated |
|               |
| 8             |
| LED           |
| 3             |
| Yes           |
| 1920          |
| 90+           |
| 3000K         |
|               |

30000 Hours

| Dimmable            | Dimmable          |
|---------------------|-------------------|
| LED Compatible      | Integrated LED    |
| Total Wattage       | 24W               |
|                     |                   |
| Second Material     | Acrylic           |
| Second Finish/Color | Frosted           |
|                     |                   |
| Rated For           | Damp Location     |
| Voltage             | 120V              |
| Approval            | cUL or equivalent |
| Warranty            | 3 Years Limited   |
| Install Position    | Wall              |