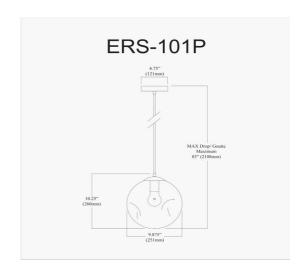

1 Light Incandescent Pendant, Aged Brass Finish with Smoked Glass

| Height               | 10    |
|----------------------|-------|
| Width/Length         | 9.75" |
| Depth                | 9.75" |
| Weight               | 5 lbs |
|                      |       |
| <b>Body Material</b> | Glass |
| Finish/Color         | Smoke |
|                      |       |
|                      |       |
| Light Qty            | 1     |
| Light Base           | E26   |
| Light Max Watt       | 60    |
| Light Inc            | No    |
|                      |       |
|                      |       |
|                      |       |