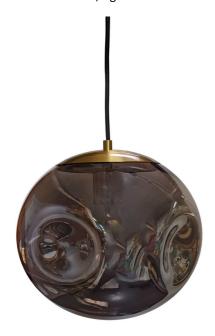

1 Light Incandescent Pendant, Aged Brass Finish with Smoked Glass

| Height               | 10    |
|----------------------|-------|
| Width/Length         | 9.75" |
| Depth                | 9.75" |
| Weight               | 5 lbs |
|                      |       |
| <b>Body Material</b> | Glass |
| Finish/Color         | Smoke |
|                      |       |
|                      |       |
| Light Qty            | 1     |
| Light Base           | E26   |
| Light Max Watt       | 60    |
| Light Inc            | No    |
|                      |       |
|                      |       |
|                      |       |