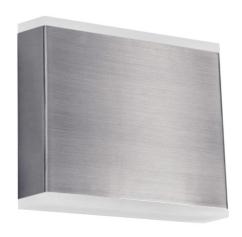

15W LED Wall Sconce, Satin Chrome with Frosted Acrylic Diffuser

| Height               | 5''                          |
|----------------------|------------------------------|
| Width/Length         | 5"                           |
| Depth                | 1.75"                        |
| Weight               | 1.35 lbs                     |
| _                    |                              |
| <b>Body Material</b> | Metal                        |
| Finish/Color         | Satin Chrome                 |
| Type of Finish       | Electroplated                |
|                      |                              |
| Light Qty            | 2                            |
| Light Base           | LED                          |
| Light Max Watt       | 7.5                          |
| Light Inc            | Yes                          |
| Light Lumens         | 1200(Initial) 525(Delivered) |
| Light CRI            | 90+                          |
| Light CCT            | 3000K                        |
| Light Life           | 30000 Hours                  |

| Dimmable            | Dimmable          |
|---------------------|-------------------|
| LED Compatible      | Integrated LED    |
| Total Wattage       | 15W               |
|                     |                   |
|                     |                   |
| Second Material     | Acrylic           |
| Second Finish/Color | Frosted           |
|                     |                   |
|                     |                   |
| Rated For           | Damp Location     |
| Voltage             | 120V              |
|                     |                   |
| Approval            | cUL or equivalent |
| Warranty            | 3 Years Limited   |
| Install Position    | Wall              |