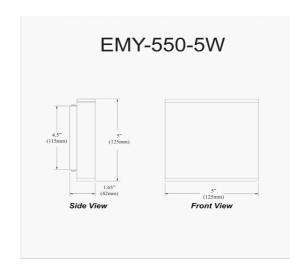

15W LED Wall Sconce, Satin Chrome with Frosted Acrylic Diffuser

| Height               | 5''                          |
|----------------------|------------------------------|
| Width/Length         | 5"                           |
| Depth                | 1.75"                        |
| Weight               | 1.35 lbs                     |
| _                    |                              |
| <b>Body Material</b> | Metal                        |
| Finish/Color         | Satin Chrome                 |
| Type of Finish       | Electroplated                |
|                      |                              |
| Light Qty            | 2                            |
| Light Base           | LED                          |
| Light Max Watt       | 7.5                          |
| Light Inc            | Yes                          |
| Light Lumens         | 1200(Initial) 525(Delivered) |
| Light CRI            | 90+                          |
| Light CCT            | 3000K                        |
| Light Life           | 30000 Hours                  |