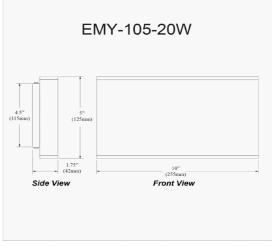

20W Wall Sconce, Aged Brass with Frosted Acrylic Diffuser

| Height         | 5''                          |
|----------------|------------------------------|
| Width/Length   | 10''                         |
| Depth          | 1.75"                        |
| Weight         | 2 lbs                        |
|                |                              |
| Body Material  | Metal                        |
| Finish/Color   | Aged Brass                   |
| Type of Finish | Electroplated                |
|                |                              |
| Light Qty      | 2                            |
| Light Base     | LED                          |
| Light Max Watt | 10                           |
| Light Inc      | Yes                          |
| Light Lumens   | 1600(Initial) 700(Delivered) |
| Light CRI      | 90+                          |
| Light CCT      | 3000K                        |
| Light Life     | 30000 Hours                  |

| Dimmable            | Dimmable          |
|---------------------|-------------------|
| LED Compatible      | Integrated LED    |
| Total Wattage       | 20W               |
|                     |                   |
|                     |                   |
| Second Material     | Acrylic           |
| Second Finish/Color | Frosted           |
|                     |                   |
|                     |                   |
| Rated For           | Damp Location     |
| Voltage             | 120V              |
|                     |                   |
| Approval            | cUL or equivalent |
| Warranty            | 3 Years Limited   |
| Install Position    | Wall              |
|                     |                   |