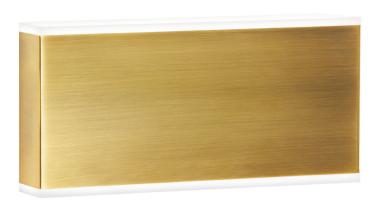

20W Wall Sconce, Aged Brass with Frosted Acrylic Diffuser

| Height         | 5''                          |
|----------------|------------------------------|
| Width/Length   | 10''                         |
| Depth          | 1.75"                        |
| Weight         | 2 lbs                        |
|                |                              |
| Body Material  | Metal                        |
| Finish/Color   | Aged Brass                   |
| Type of Finish | Electroplated                |
|                |                              |
| Light Qty      | 2                            |
| Light Base     | LED                          |
| Light Max Watt | 10                           |
| Light Inc      | Yes                          |
| Light Lumens   | 1600(Initial) 700(Delivered) |
| Light CRI      | 90+                          |
| Light CCT      | 3000K                        |
| Light Life     | 30000 Hours                  |

| Dimmable            | Dimmable          |
|---------------------|-------------------|
| LED Compatible      | Integrated LED    |
| Total Wattage       | 20W               |
|                     |                   |
|                     |                   |
| Second Material     | Acrylic           |
| Second Finish/Color | Frosted           |
|                     |                   |
|                     |                   |
| Rated For           | Damp Location     |
| Voltage             | 120V              |
|                     |                   |
| Approval            | cUL or equivalent |
| Warranty            | 3 Years Limited   |
| Install Position    | Wall              |
|                     |                   |