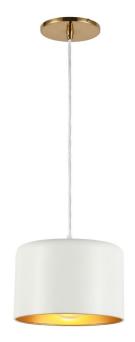

1 Light Incandescent Pendant, Aged Brass w/ Matte White &Gold Shade

| Height               | 6''     |
|----------------------|---------|
| Width/Length         | 8''     |
| Depth                | 8''     |
| Weight               | 4 lbs   |
|                      |         |
| <b>Body Material</b> | Metal   |
| Finish/Color         | White   |
| Type of Finish       | Painted |
|                      |         |
| Light Qty            | 1       |
| Light Base           | E26     |
| Light Max Watt       | 60      |
| Light Inc            | No      |
|                      |         |
|                      |         |
|                      |         |