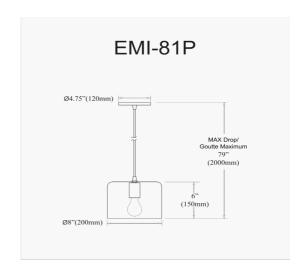

1 Light Incandescent Pendant, Aged Brass w/ Matte White &Gold Shade

| Height               | 6''     |
|----------------------|---------|
| Width/Length         | 8''     |
| Depth                | 8''     |
| Weight               | 4 lbs   |
|                      |         |
| <b>Body Material</b> | Metal   |
| Finish/Color         | White   |
| Type of Finish       | Painted |
|                      |         |
| Light Qty            | 1       |
| Light Base           | E26     |
| Light Max Watt       | 60      |
| Light Inc            | No      |
|                      |         |
|                      |         |
|                      |         |

72

| Date:         | Notes: |
|---------------|--------|
| Fixture Type: | 1      |
| Job Name:     | -      |
| Job Ivaine.   |        |

**Extension Length** 