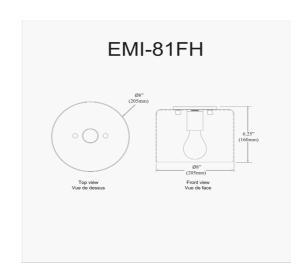

1 Light Incandescent Flush Mount, Matte White Shade

| Height                | 6''     |
|-----------------------|---------|
| Width/Length          | 8''     |
| Depth                 | 8''     |
| Weight                | 3 lbs   |
|                       |         |
| <b>Body Material</b>  | Metal   |
| Finish/Color          | White   |
| Type of Finish        | Painted |
|                       |         |
| Light Qty             | 1       |
| Light Base            | E26     |
| <b>Light Max Watt</b> | 60      |
| Light Inc             | No      |
|                       |         |
|                       |         |
|                       |         |

| Dimmable              | Dimmable                         |
|-----------------------|----------------------------------|
| LED Compatible        | LED Compatible                   |
| Total Wattage         | 60W                              |
|                       |                                  |
|                       |                                  |
| Second Material       | Metal                            |
| Second Finish/Color   | White                            |
| Second Type of Finish | Painted                          |
|                       |                                  |
| Rated For             | Dry Location                     |
| Voltage               | 120V                             |
|                       |                                  |
|                       |                                  |
| Approval              | cUL or equivalent                |
| Approval<br>Warranty  | cUL or equivalent 1 Year Limited |
|                       | <u>'</u>                         |