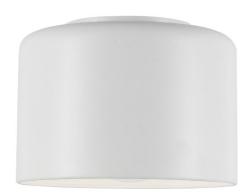

1 Light Incandescent Flush Mount, Matte White Shade

| Height                | 6''     |
|-----------------------|---------|
| Width/Length          | 8''     |
| Depth                 | 8''     |
| Weight                | 3 lbs   |
|                       |         |
| <b>Body Material</b>  | Metal   |
| Finish/Color          | White   |
| Type of Finish        | Painted |
|                       |         |
| Light Qty             | 1       |
| Light Base            | E26     |
| <b>Light Max Watt</b> | 60      |
| Light Inc             | No      |
|                       |         |
|                       |         |
|                       |         |

| Dimmable              | Dimmable                         |
|-----------------------|----------------------------------|
| LED Compatible        | LED Compatible                   |
| Total Wattage         | 60W                              |
|                       |                                  |
|                       |                                  |
| Second Material       | Metal                            |
| Second Finish/Color   | White                            |
| Second Type of Finish | Painted                          |
|                       |                                  |
| Rated For             | Dry Location                     |
| Voltage               | 120V                             |
|                       |                                  |
|                       |                                  |
| Approval              | cUL or equivalent                |
| Approval<br>Warranty  | cUL or equivalent 1 Year Limited |
|                       | <u>'</u>                         |