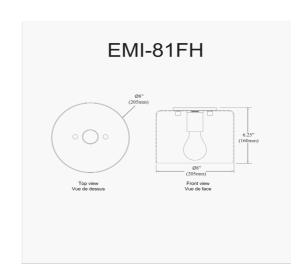

1 Light Incandescent Flush Mount, Aged Brass w/ Matte Black &Gold Shade

| Height               | 6''     |
|----------------------|---------|
| Width/Length         | 8"      |
| Depth                | 8''     |
| Weight               | 3 lbs   |
|                      |         |
| <b>Body Material</b> | Metal   |
| Finish/Color         | Black   |
| Type of Finish       | Painted |
|                      |         |
| Light Qty            | 1       |
| Light Base           | E26     |
| Light Max Watt       | 60      |
| Light Inc            | No      |
|                      | ·       |
|                      |         |

| Dimmable              | Dimmable          |
|-----------------------|-------------------|
| LED Compatible        | LED Compatible    |
| Total Wattage         | 60W               |
|                       |                   |
|                       |                   |
| Second Material       | Metal             |
| Second Finish/Color   | Aged Brass        |
| Second Type of Finish | Electroplated     |
|                       |                   |
| Rated For             | Dry Location      |
| Voltage               | 120V              |
|                       |                   |
| Approval              | cUL or equivalent |
| Warranty              | 1 Year Limited    |
| Install Position      | Ceiling           |