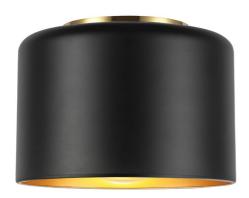

1 Light Incandescent Flush Mount, Aged Brass w/ Matte Black &Gold Shade

| Height               | 6''     |
|----------------------|---------|
| Width/Length         | 8"      |
| Depth                | 8''     |
| Weight               | 3 lbs   |
|                      |         |
| <b>Body Material</b> | Metal   |
| Finish/Color         | Black   |
| Type of Finish       | Painted |
|                      |         |
| Light Qty            | 1       |
| Light Base           | E26     |
| Light Max Watt       | 60      |
| Light Inc            | No      |
|                      | ·       |
|                      |         |