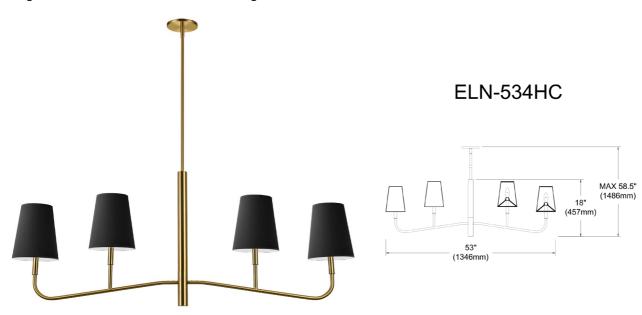

4 Light Incandescent Horizontal Chandelier Aged Brass with Black Shades

| Height                | 18"           |
|-----------------------|---------------|
| Width/Length          | 53"           |
| Depth                 | 6''           |
| Weight                | 8 lbs         |
|                       |               |
| <b>Body Material</b>  | Metal         |
| Finish/Color          | Aged Brass    |
| Type of Finish        | Electroplated |
|                       |               |
| Light Qty             | 4             |
| Light Base            | E12           |
| <b>Light Max Watt</b> | 60            |
| Light Inc             | No            |
|                       |               |
|                       |               |
|                       | _             |

| Dimmable            | Dimmable          |
|---------------------|-------------------|
| LED Compatible      | LED Compatible    |
| Total Wattage       | 240W              |
|                     |                   |
|                     |                   |
| Second Material     | Fabric            |
| Second Finish/Color | Black             |
|                     |                   |
|                     |                   |
| Rated For           | Dry Location      |
| Voltage             | 120V              |
|                     |                   |
| Approval            | cUL or equivalent |
| Warranty            | 1 Year Limited    |
| Install Position    | Ceiling           |
|                     |                   |