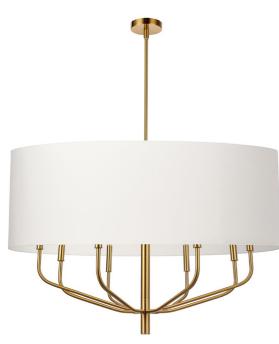

## ELN-388C-AGB-790 - Eleanor 8LT Incandescent Chandelier, AGB w/ WH Shade

8 Light Incandescent Chandelier, Aged Brass with White Shade

| Height         | 28"    |
|----------------|--------|
| Width/Length   | 38"    |
| Depth          | 38"    |
| Weight         | 12 lbs |
|                |        |
| Body Material  | Fabric |
| Finish/Color   | White  |
| Type of Finish | Fabric |
|                |        |
| Light Qty      | 8      |
| Light Base     | E12    |
| Light Max Watt | 60     |
| Light Inc      | No     |
|                |        |

| Dimmable              | Dimmable          |
|-----------------------|-------------------|
| LED Compatible        | LED Compatible    |
| Total Wattage         | 480W              |
|                       |                   |
| Second Material       | Metal             |
|                       |                   |
| Second Finish/Color   | Aged Brass        |
| Second Type of Finish | Electroplated     |
|                       |                   |
| Rated For             | DryLocation       |
|                       | Dry Location      |
| Voltage               | 120V              |
|                       |                   |
| Approval              | cUL or equivalent |
|                       | 1 Year Limited    |
| Warranty              | I Year Limited    |
| Install Position      | Ceiling           |
|                       |                   |
|                       |                   |
| Extension Length      | 39 (8+11+20)      |