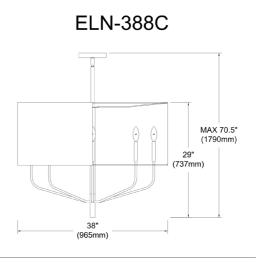

## ELN-388C-AGB-790 - Eleanor 8LT Incandescent Chandelier, AGB w/ WH Shade

8 Light Incandescent Chandelier, Aged Brass with White Shade

| Height         | 28"    |
|----------------|--------|
| Width/Length   | 38"    |
| Depth          | 38"    |
| Weight         | 12 lbs |
|                |        |
| Body Material  | Fabric |
| Finish/Color   | White  |
| Type of Finish | Fabric |
|                |        |
| Light Qty      | 8      |
| Light Base     | E12    |
| Light Max Watt | 60     |
| Light Inc      | No     |
|                |        |

| Dimmable              | Dimmable          |
|-----------------------|-------------------|
| LED Compatible        | LED Compatible    |
| Total Wattage         | 480W              |
|                       |                   |
| Second Material       | Metal             |
|                       |                   |
| Second Finish/Color   | Aged Brass        |
| Second Type of Finish | Electroplated     |
|                       |                   |
| Rated For             | DryLocation       |
|                       | Dry Location      |
| Voltage               | 120V              |
|                       |                   |
| Approval              | cUL or equivalent |
|                       | 1 Year Limited    |
| Warranty              | I Year Limited    |
| Install Position      | Ceiling           |
|                       |                   |
|                       |                   |
| Extension Length      | 39 (8+11+20)      |