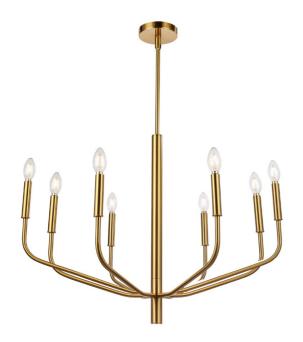

8 Light Incandescent Chandelier, Aged Brass

| Height               | 28"           |
|----------------------|---------------|
| Width/Length         | 32"           |
| Depth                | 32"           |
| Weight               | 8.85 lbs      |
|                      |               |
| <b>Body Material</b> | Metal         |
| Finish/Color         | Aged Brass    |
| Type of Finish       | Electroplated |
|                      |               |
| Light Qty            | 8             |
| Light Base           | E12           |
| Light Max Watt       | 60            |
| Light Inc            | No            |
| ·                    | ·             |