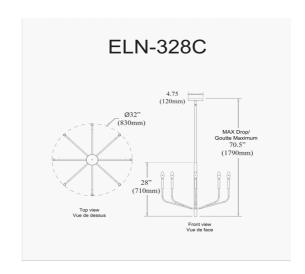

8 Light Incandescent Chandelier, Aged Brass

| Height               | 28"           |
|----------------------|---------------|
| Width/Length         | 32"           |
| Depth                | 32"           |
| Weight               | 8.85 lbs      |
|                      |               |
| <b>Body Material</b> | Metal         |
| Finish/Color         | Aged Brass    |
| Type of Finish       | Electroplated |
|                      |               |
| Light Qty            | 8             |
| Light Base           | E12           |
| Light Max Watt       | 60            |
| Light Inc            | No            |
| ·                    | ·             |

| Dimmable       | Dimmable       |
|----------------|----------------|
| LED Compatible | LED Compatible |
| Total Wattage  | 480W           |

| Rated For               | Damp Location     |
|-------------------------|-------------------|
| Voltage                 | 120V              |
|                         |                   |
| Approval                | cUL or equivalent |
| Warranty                | 1 Year Limited    |
| Install Position        | Ceiling           |
|                         |                   |
| <b>Extension Length</b> | 39 (8+11+20)      |