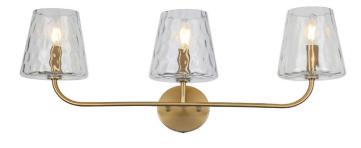

## ELN-213W-AGB-CLR - Eleanor 3LT Incandescent Vanity, AGB w/ CLR Hammered Glass

3 Light Incandescent Vanity Aged Brass with Clear Hammered Glass

## **ELN-213W**

| Height               | 11.25"        |
|----------------------|---------------|
| Width/Length         | 26''          |
| Depth                | 7.5"          |
| Weight               | 6 lbs         |
|                      |               |
| <b>Body Material</b> | Metal         |
| Finish/Color         | Aged Brass    |
| Type of Finish       | Electroplated |
|                      |               |
| Light Qty            | 3             |
| Light Base           | E12           |
| Light Max Watt       | 60            |
| Light Inc            | No            |
|                      |               |
|                      |               |

| Dimmable              | Dimmable                              |
|-----------------------|---------------------------------------|
| LED Compatible        | LED Compatible                        |
| Total Wattage         | 180W                                  |
|                       |                                       |
|                       |                                       |
| Second Material       | Glass                                 |
| Second Finish/Color   | Clear                                 |
| Second Type of Finish | Hammered                              |
|                       |                                       |
| Rated For             | Damp Location                         |
| Voltage               | 120V                                  |
|                       |                                       |
|                       |                                       |
| Approval              | cUL or equivalent                     |
| Approval<br>Warranty  | cUL or equivalent<br>1 Year Limited   |
|                       | · · · · · · · · · · · · · · · · · · · |