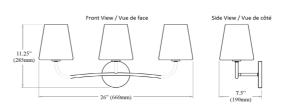

## **ELN-213W**

| Height               | 11.25"        |
|----------------------|---------------|
| Width/Length         | 26''          |
| Depth                | 7.5"          |
| Weight               | 6 lbs         |
|                      |               |
| <b>Body Material</b> | Metal         |
| Finish/Color         | Aged Brass    |
| Type of Finish       | Electroplated |
|                      |               |
| Light Qty            | 3             |
| Light Base           | E12           |
| Light Max Watt       | 60            |
| Light Inc            | No            |
|                      |               |
|                      |               |