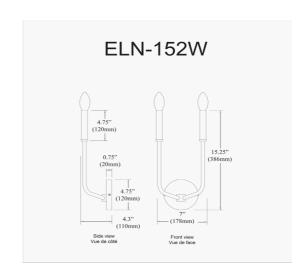

2 Light Incandescent Wall Sconce, Aged Brass

| Height               | 15.25"        |
|----------------------|---------------|
| Width/Length         | 7''           |
| Depth                | 4.5"          |
| Weight               | 3 lbs         |
|                      |               |
| <b>Body Material</b> | Metal         |
| Finish/Color         | Aged Brass    |
| Type of Finish       | Electroplated |
|                      |               |
| Light Qty            | 2             |
| Light Base           | E12           |
| Light Max Watt       | 60            |
| Light Inc            | No            |
|                      |               |
|                      |               |
|                      | ·             |