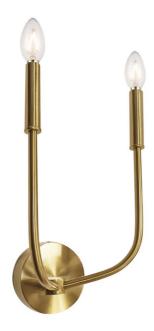

2 Light Incandescent Wall Sconce, Aged Brass

| Height               | 15.25"        |
|----------------------|---------------|
| Width/Length         | 7''           |
| Depth                | 4.5"          |
| Weight               | 3 lbs         |
|                      |               |
| <b>Body Material</b> | Metal         |
| Finish/Color         | Aged Brass    |
| Type of Finish       | Electroplated |
|                      |               |
| Light Qty            | 2             |
| Light Base           | E12           |
| Light Max Watt       | 60            |
| Light Inc            | No            |
|                      |               |
|                      |               |
|                      | ·             |