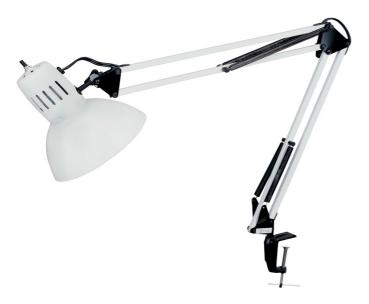

Spring Balanced Clamp-On Lamp, Gloss White, 36" Reach

| Height               | 36''    |
|----------------------|---------|
| Width/Length         | 7''     |
| Depth                | 7''     |
| Weight               | 3 lbs   |
|                      |         |
| <b>Body Material</b> | Metal   |
| Finish/Color         | White   |
| Type of Finish       | Painted |
|                      |         |
| Light Qty            | 1       |
| Light Base           | E26     |
| Light Max Watt       | 100     |
| Light Inc            | No      |
|                      |         |
|                      |         |
|                      |         |