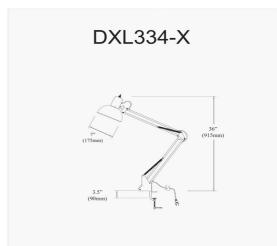

Spring Balanced Clamp-On Lamp, Gloss White, 36" Reach

| Height               | 36''    |
|----------------------|---------|
| Width/Length         | 7''     |
| Depth                | 7''     |
| Weight               | 3 lbs   |
|                      |         |
| <b>Body Material</b> | Metal   |
| Finish/Color         | White   |
| Type of Finish       | Painted |
|                      |         |
| Light Qty            | 1       |
| Light Base           | E26     |
| Light Max Watt       | 100     |
| Light Inc            | No      |
|                      |         |
|                      |         |
|                      |         |