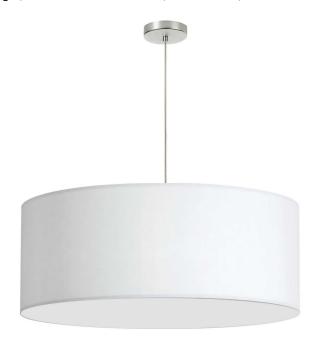

1 Light, 28" Drum Shade Pendant, White Fabric, No Bottom Diffuser, Polished Chrome

| Height               | 18''    |
|----------------------|---------|
| Width/Length         | 28''    |
| Depth                | 28"     |
| Weight               | 3.5 lbs |
|                      |         |
| <b>Body Material</b> | Fabric  |
| Finish/Color         | White   |
| Type of Finish       | Fabric  |
|                      |         |
| Light Qty            | 1       |
| Light Base           | E26     |
| Light Max Watt       | 150     |
| Light Inc            | No      |
|                      |         |
|                      |         |