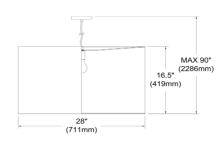

1 Light, 28" Drum Shade Pendant, White Fabric, No Bottom Diffuser, Polished Chrome

| Height               | 18''    |
|----------------------|---------|
| Width/Length         | 28''    |
| Depth                | 28"     |
| Weight               | 3.5 lbs |
|                      |         |
| <b>Body Material</b> | Fabric  |
| Finish/Color         | White   |
| Type of Finish       | Fabric  |
|                      |         |
| Light Qty            | 1       |
| Light Base           | E26     |
| Light Max Watt       | 150     |
| Light Inc            | No      |
|                      |         |
|                      |         |

94

| Date:         | Notes: |
|---------------|--------|
| Fixture Type: |        |
| Job Name:     |        |

**Extension Length** 

Lighting | LED | Shades | Custom Designs

www.dainolite.com 1-888-564-1262 adinolite@dainolite.com