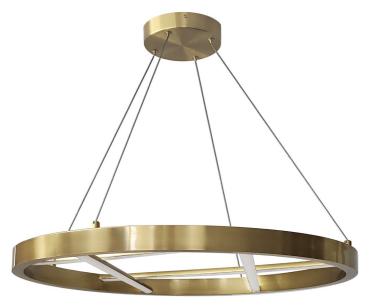

40W Chandelier, Aged Brass w/ White Silicone Diffuser

| Height                                                     | 1.5"                            |
|------------------------------------------------------------|---------------------------------|
| Width/Length                                               | 24"                             |
| Depth                                                      | 24"                             |
| Weight                                                     | 5 lbs                           |
|                                                            |                                 |
| <b>Body Material</b>                                       | Metal                           |
| Finish/Color                                               | Aged Brass                      |
| Type of Finish                                             | Electroplated                   |
|                                                            |                                 |
|                                                            |                                 |
| Light Qty                                                  | 1                               |
| Light Qty<br>Light Base                                    | 1<br>LED                        |
|                                                            |                                 |
| Light Base                                                 | LED                             |
| Light Base<br>Light Max Watt                               | LED<br>40                       |
| Light Base Light Max Watt Light Inc                        | LED<br>40<br>Yes                |
| Light Base Light Max Watt Light Inc Light Lumens           | LED<br>40<br>Yes<br>3200        |
| Light Base Light Max Watt Light Inc Light Lumens Light CRI | LED<br>40<br>Yes<br>3200<br>90+ |