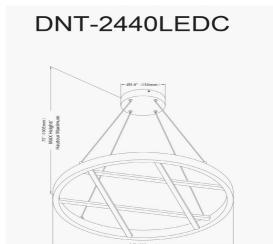

40W Chandelier, Aged Brass w/ White Silicone Diffuser

| Height                                                     | 1.5"                            |
|------------------------------------------------------------|---------------------------------|
| Width/Length                                               | 24"                             |
| Depth                                                      | 24"                             |
| Weight                                                     | 5 lbs                           |
|                                                            |                                 |
| <b>Body Material</b>                                       | Metal                           |
| Finish/Color                                               | Aged Brass                      |
| Type of Finish                                             | Electroplated                   |
|                                                            |                                 |
|                                                            |                                 |
| Light Qty                                                  | 1                               |
| Light Qty<br>Light Base                                    | 1<br>LED                        |
|                                                            |                                 |
| Light Base                                                 | LED                             |
| Light Base<br>Light Max Watt                               | LED<br>40                       |
| Light Base Light Max Watt Light Inc                        | LED<br>40<br>Yes                |
| Light Base Light Max Watt Light Inc Light Lumens           | LED<br>40<br>Yes<br>3200        |
| Light Base Light Max Watt Light Inc Light Lumens Light CRI | LED<br>40<br>Yes<br>3200<br>90+ |