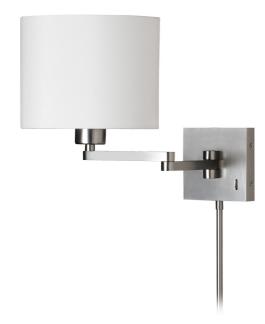

1 Light Cast Metal Swing Arm Lamp Satin Chrome White Drum Shade 790

| Height               | 12"           |
|----------------------|---------------|
| Width/Length         | 11"           |
| Depth                | 8''           |
| Weight               | 3 lbs         |
|                      |               |
| <b>Body Material</b> | Metal         |
| Finish/Color         | Satin Chrome  |
| Type of Finish       | Electroplated |
|                      |               |
| Light Qty            | 1             |
| Light Base           | E26           |
| Light Max Watt       | 60            |
| Light Inc            | No            |
|                      |               |
|                      |               |

| Dimmable              | Dimmable          |
|-----------------------|-------------------|
| LED Compatible        | LED Compatible    |
| Total Wattage         | 60W               |
|                       |                   |
|                       |                   |
| Second Material       | Fabric            |
| Second Finish/Color   | White             |
| Second Type of Finish | White Fabric      |
|                       |                   |
| Rated For             | Dry Location      |
| Voltage               | 120V              |
|                       |                   |
| Approval              | cUL or equivalent |
| Warranty              | 1 Year Limited    |
| Install Position      | Wall              |