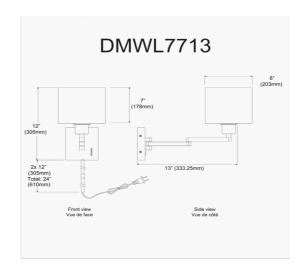

1 Light Cast Metal Swing Arm Lamp Satin Chrome White Drum Shade 790

| Height               | 12"           |
|----------------------|---------------|
| Width/Length         | 11"           |
| Depth                | 8''           |
| Weight               | 3 lbs         |
|                      |               |
| <b>Body Material</b> | Metal         |
| Finish/Color         | Satin Chrome  |
| Type of Finish       | Electroplated |
|                      |               |
| Light Qty            | 1             |
| Light Base           | E26           |
| Light Max Watt       | 60            |
| Light Inc            | No            |
|                      |               |
|                      |               |

| Dimmable              | Dimmable          |
|-----------------------|-------------------|
| LED Compatible        | LED Compatible    |
| Total Wattage         | 60W               |
|                       |                   |
|                       |                   |
| Second Material       | Fabric            |
| Second Finish/Color   | White             |
| Second Type of Finish | White Fabric      |
|                       |                   |
| Rated For             | Dry Location      |
| Voltage               | 120V              |
|                       |                   |
| Approval              | cUL or equivalent |
| Warranty              | 1 Year Limited    |
| Install Position      | Wall              |