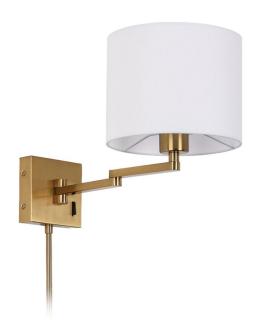

1 Light Double Swing Arm Wall Lamp, Aged Brass w/ a White Shade

#CONNECT!

| Height               | 12"           |
|----------------------|---------------|
| Width/Length         | 8''           |
| Depth                | 15"           |
| Weight               | 3 lbs         |
|                      |               |
| <b>Body Material</b> | Metal         |
| Finish/Color         | Aged Brass    |
| Type of Finish       | Electroplated |
|                      |               |
| Light Qty            | 1             |
| Light Base           | E26           |
| Light Max Watt       | 60            |
| Light Inc            | No            |
|                      |               |
|                      |               |
|                      |               |

| Dimmable            | Not Dimmable      |
|---------------------|-------------------|
| LED Compatible      | LED Compatible    |
| Total Wattage       | 60W               |
|                     |                   |
|                     |                   |
| Second Material     | Fabric            |
| Second Finish/Color | White             |
|                     |                   |
|                     |                   |
| Rated For           | Dry Location      |
| Voltage             | 120V              |
| -                   |                   |
| Approval            | cUL or equivalent |
| Warranty            | 1 Year Limited    |
| Install Position    | Wall              |