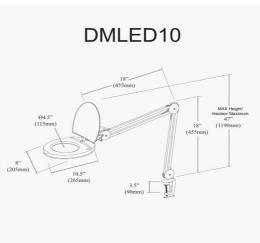

8W LED Magnifier Lamp, White Finish

| Height                                                    | 47''                   |
|-----------------------------------------------------------|------------------------|
| Width/Length                                              | 9''                    |
| Depth                                                     | 9''                    |
| Weight                                                    | 8 lbs                  |
|                                                           |                        |
| Body Material                                             | Metal                  |
| Finish/Color                                              | White                  |
| Type of Finish                                            | Painted                |
|                                                           |                        |
|                                                           |                        |
| Light Qty                                                 | 1                      |
| Light Qty<br>Light Base                                   | 1<br>LED               |
|                                                           | -                      |
| Light Base                                                | LED                    |
| Light Base<br>Light Max Watt                              | LED<br>8               |
| Light Base<br>Light Max Watt<br>Light Inc                 | LED<br>8<br>Yes        |
| Light Base<br>Light Max Watt<br>Light Inc<br>Light Lumens | LED<br>8<br>Yes<br>760 |

| Dimmable             | Dimmable                             |
|----------------------|--------------------------------------|
| LED Compatible       | Integrated LED                       |
| Total Wattage        | 8W                                   |
|                      |                                      |
| Second Material      | Glass                                |
| Second Finish/Color  | Clear                                |
|                      |                                      |
| Rated For            | Dry Location                         |
| Voltage              | 120V                                 |
|                      |                                      |
| Approval             | cUL or equivalent                    |
| Approval<br>Warranty | cUL or equivalent<br>3 Years Limited |