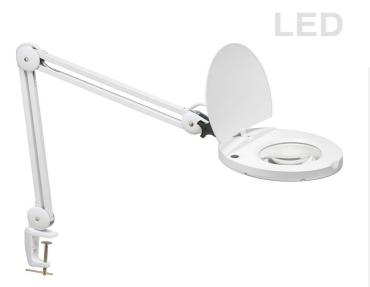

8W LED Magnifier Lamp, White Finish

| Height                                                    | 47''                   |
|-----------------------------------------------------------|------------------------|
| Width/Length                                              | 9''                    |
| Depth                                                     | 9''                    |
| Weight                                                    | 8 lbs                  |
|                                                           |                        |
| Body Material                                             | Metal                  |
| Finish/Color                                              | White                  |
| Type of Finish                                            | Painted                |
|                                                           |                        |
|                                                           |                        |
| Light Qty                                                 | 1                      |
| Light Qty<br>Light Base                                   | 1<br>LED               |
|                                                           | -                      |
| Light Base                                                | LED                    |
| Light Base<br>Light Max Watt                              | LED<br>8               |
| Light Base<br>Light Max Watt<br>Light Inc                 | LED<br>8<br>Yes        |
| Light Base<br>Light Max Watt<br>Light Inc<br>Light Lumens | LED<br>8<br>Yes<br>760 |

| Dimmable             | Dimmable                             |
|----------------------|--------------------------------------|
| LED Compatible       | Integrated LED                       |
| Total Wattage        | 8W                                   |
|                      |                                      |
| Second Material      | Glass                                |
| Second Finish/Color  | Clear                                |
|                      |                                      |
| Rated For            | Dry Location                         |
| Voltage              | 120V                                 |
|                      |                                      |
| Approval             | cUL or equivalent                    |
| Approval<br>Warranty | cUL or equivalent<br>3 Years Limited |