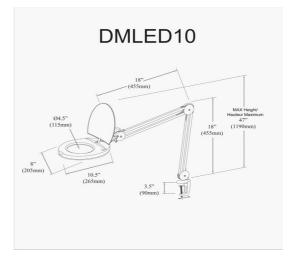

LED

8W LED Magnifier Lamp, Black Finish

| Height               | 47''        |
|----------------------|-------------|
| Width/Length         | 9''         |
| Depth                | 9''         |
| Weight               | 8 lbs       |
|                      |             |
| <b>Body Material</b> | Metal       |
| Finish/Color         | Black       |
| Type of Finish       | Painted     |
|                      |             |
| Light Qty            | 1           |
| Light Base           | LED         |
| Light Max Watt       | 8           |
| Light Inc            | Yes         |
| Light Lumens         | 760         |
| Light CRI            | 80+         |
| Light CCT            | 3000K       |
| Light Life           | 30000 Hours |

| Dimmable             | Dimmable             |
|----------------------|----------------------|
| LED Compatible       | Integrated LED       |
| Total Wattage        | 8W                   |
|                      |                      |
| Second Material      | Glass                |
| Second Finish/Color  | Clear                |
|                      |                      |
|                      |                      |
| Rated For            | Dry Location         |
|                      | Dry Location<br>120V |
| Rated For            | 1                    |
| Rated For<br>Voltage | 120V                 |