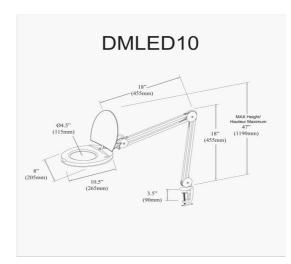

8W LED Magnifier Lamp, Black Finish

| Height         | 47''        |
|----------------|-------------|
| Width/Length   | 9''         |
| Depth          | 9''         |
| Weight         | 8 lbs       |
|                |             |
| Body Material  | Metal       |
| Finish/Color   | Black       |
| Type of Finish | Painted     |
|                |             |
| Light Qty      | 1           |
| Light Base     | LED         |
| Light Max Watt | 8           |
| Light Inc      | Yes         |
| Light Lumens   | 760         |
| Light CRI      | 80+         |
| Light CCT      | 3000K       |
| Light Life     | 30000 Hours |
|                |             |

| Dimmable            | Dimmable                      |
|---------------------|-------------------------------|
| LED Compatible      | Integrated LED                |
| Total Wattage       | 8W                            |
|                     |                               |
| Second Material     | Glass                         |
| Second Finish/Color | Clear                         |
|                     |                               |
|                     |                               |
| Rated For           | Dry Location                  |
| Voltage             | 120V                          |
|                     |                               |
| Approval            | cUL or equivalent             |
| Warranty            | 2.1/ 11 1                     |
| warrancy            | 3 Years Limited               |
| Install Position    | 3 Years Limited<br>Table/Desk |