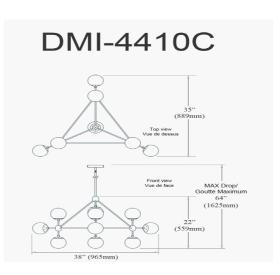

## DMI-4410C-BK - Domi 10LT Chandelier Triangular w/ Cognac Glass, BK

10 Light Triangular Chandelier, Matte Black Finish, Cognac Glass

| Height         | 22"     |
|----------------|---------|
| Width/Length   | 38''    |
| Depth          | 35"     |
| Weight         | 20 lbs  |
|                |         |
| Body Material  | Metal   |
| Finish/Color   | Black   |
| Type of Finish | Painted |
|                |         |
| Light Qty      | 10      |
| Light Base     | E26     |
| Light Max Watt | 40      |
| Light Inc      | No      |
|                |         |
|                |         |
|                |         |