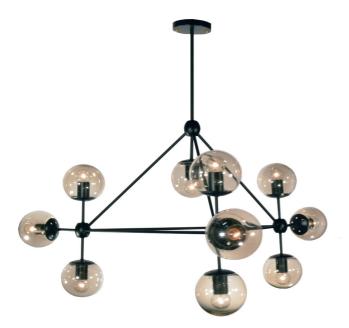

## DMI-4410C-BK - Domi 10LT Chandelier Triangular w/ Cognac Glass, BK

10 Light Triangular Chandelier, Matte Black Finish, Cognac Glass

| Height         | 22"     |
|----------------|---------|
| Width/Length   | 38''    |
| Depth          | 35"     |
| Weight         | 20 lbs  |
|                |         |
| Body Material  | Metal   |
| Finish/Color   | Black   |
| Type of Finish | Painted |
|                |         |
| Light Qty      | 10      |
| Light Base     | E26     |
| Light Max Watt | 40      |
| Light Inc      | No      |
|                |         |
|                |         |
|                |         |