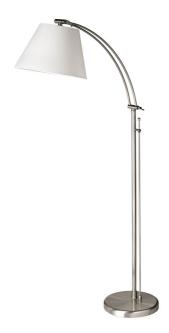

Adjustable Floor Lamp, Satin Chrome, White Empire Shade, Rotary Dimmer Switch

| Height         | 61''          |  |
|----------------|---------------|--|
| Width/Length   | 28"           |  |
| Depth          | 11"           |  |
| Weight         | 14 lbs        |  |
|                |               |  |
| Body Material  | Metal         |  |
| Finish/Color   | Satin Chrome  |  |
| Type of Finish | Electroplated |  |
|                |               |  |
| Light Qty      | 1             |  |
| Light Base     | E26           |  |
| Light Max Watt | 100           |  |
| Light Inc      | No            |  |
|                |               |  |
|                |               |  |
|                |               |  |