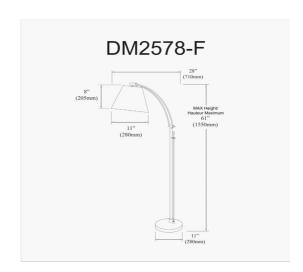

Adjustable Floor Lamp, Satin Chrome, White Empire Shade, Rotary Dimmer Switch

| Height         | 61''          |  |
|----------------|---------------|--|
| Width/Length   | 28"           |  |
| Depth          | 11"           |  |
| Weight         | 14 lbs        |  |
|                |               |  |
| Body Material  | Metal         |  |
| Finish/Color   | Satin Chrome  |  |
| Type of Finish | Electroplated |  |
|                |               |  |
| Light Qty      | 1             |  |
| Light Base     | E26           |  |
| Light Max Watt | 100           |  |
| Light Inc      | No            |  |
|                |               |  |
|                |               |  |
|                |               |  |