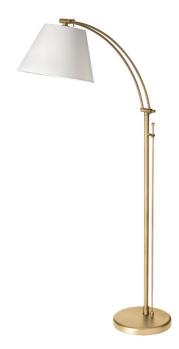

1 Light Incandescent Adjustable Floor Lamp, Aged Brass with White Shade

| Height               | 61''          |
|----------------------|---------------|
| Width/Length         | 11"           |
| Depth                | 28"           |
| Weight               | 14 lbs        |
|                      |               |
| <b>Body Material</b> | Metal         |
| Finish/Color         | Aged Brass    |
| Type of Finish       | Electroplated |
|                      |               |
| Light Qty            | 1             |
| Light Base           | E26           |
| Light Max Watt       | 100           |
| Light Inc            | No            |
|                      |               |
|                      |               |