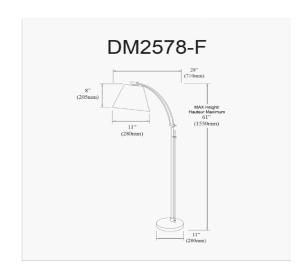

1 Light Incandescent Adjustable Floor Lamp, Aged Brass with White Shade

| Height               | 61''          |
|----------------------|---------------|
| Width/Length         | 11"           |
| Depth                | 28"           |
| Weight               | 14 lbs        |
|                      |               |
| <b>Body Material</b> | Metal         |
| Finish/Color         | Aged Brass    |
| Type of Finish       | Electroplated |
|                      |               |
| Light Qty            | 1             |
| Light Base           | E26           |
| Light Max Watt       | 100           |
| Light Inc            | No            |
|                      |               |
|                      |               |