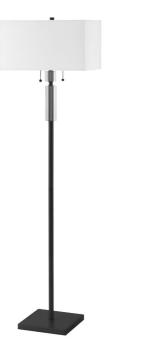

## DM231F-MB - Fernanda 2LT Incandescent Floor Lamp, MB w/ WH Shade

2 Light Incandescent Floor Lamp Matte Black with White Shade

| Height               | 60''        |
|----------------------|-------------|
| Width/Length         | 15"         |
| Depth                | 10''        |
| Weight               | 9 lbs       |
|                      |             |
| <b>Body Material</b> | Metal       |
| Finish/Color         | Matte Black |
| Type of Finish       | Painted     |
|                      |             |
| Light Qty            | 2           |
| Light Base           | E26         |
| Light Max Watt       | 100         |
| Light Inc            | No          |
|                      |             |
|                      |             |

| Dimmable             | Not Dimmable              |
|----------------------|---------------------------|
| LED Compatible       | LED Compatible            |
| Total Wattage        | 200W                      |
|                      |                           |
|                      |                           |
| Second Material      | Fabric                    |
| Second Finish/Color  | White                     |
|                      |                           |
|                      |                           |
|                      |                           |
| Rated For            | Dry Location              |
| Rated For<br>Voltage | Dry Location<br>120V      |
|                      | ,                         |
|                      | ,                         |
| Voltage              | 120V                      |
| Voltage<br>Approval  | 120V<br>cUL or equivalent |