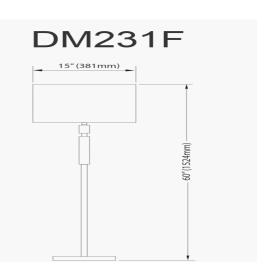

## DM231F-MB - Fernanda 2LT Incandescent Floor Lamp, MB w/ WH Shade

2 Light Incandescent Floor Lamp Matte Black with White Shade

| Height               | 60''        |
|----------------------|-------------|
| Width/Length         | 15"         |
| Depth                | 10''        |
| Weight               | 9 lbs       |
|                      |             |
| <b>Body Material</b> | Metal       |
| Finish/Color         | Matte Black |
| Type of Finish       | Painted     |
|                      |             |
| Light Qty            | 2           |
| Light Base           | E26         |
| Light Max Watt       | 100         |
| Light Inc            | No          |
|                      |             |
|                      |             |