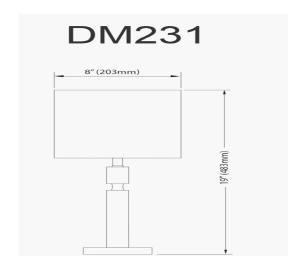

Crystal Table Lamp, Polished Chrome, Square White Linen Shade

| Height               | 19"             |
|----------------------|-----------------|
| Width/Length         | 8''             |
| Depth                | 8''             |
| Weight               | 6 lbs           |
|                      |                 |
| <b>Body Material</b> | Metal           |
| Finish/Color         | Polished Chrome |
| Type of Finish       | Electroplated   |
|                      |                 |
| Light Qty            | 1               |
| Light Base           | E26             |
| Light Max Watt       | 100             |
| Light Inc            | No              |
|                      |                 |
|                      |                 |
| -                    |                 |