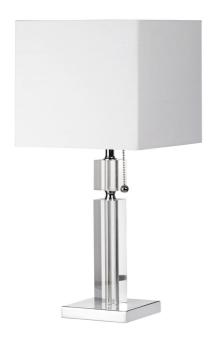

Crystal Table Lamp, Polished Chrome, Square White Linen Shade

| Height               | 19"             |
|----------------------|-----------------|
| Width/Length         | 8''             |
| Depth                | 8''             |
| Weight               | 6 lbs           |
|                      |                 |
| <b>Body Material</b> | Metal           |
| Finish/Color         | Polished Chrome |
| Type of Finish       | Electroplated   |
|                      |                 |
| Light Qty            | 1               |
| Light Base           | E26             |
| Light Max Watt       | 100             |
| Light Inc            | No              |
|                      |                 |
|                      |                 |
| -                    |                 |