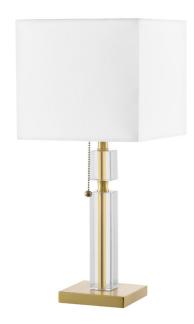

1 Light Incandescent Table Lamp Aged Brass with White Shade

| Height               | 19''          |
|----------------------|---------------|
| Width/Length         | 8''           |
| Depth                | 8''           |
| Weight               | 3 lbs         |
|                      |               |
| <b>Body Material</b> | Metal         |
| Finish/Color         | Aged Brass    |
| Type of Finish       | Electroplated |
|                      |               |
| Light Qty            | 1             |
| Light Base           | E26           |
| Light Max Watt       | 100           |
| Light Inc            | No            |
|                      |               |
|                      |               |
|                      |               |

| Dimmable            | Not Dimmable      |
|---------------------|-------------------|
| LED Compatible      | LED Compatible    |
| Total Wattage       | 100W              |
|                     |                   |
|                     |                   |
| Second Material     | Fabric            |
| Second Finish/Color | White             |
|                     |                   |
|                     |                   |
| Rated For           | Dry Location      |
| Voltage             | 120V              |
|                     |                   |
| Approval            | cUL or equivalent |
| Warranty            | 1 Year Limited    |
| Install Position    | Table             |
|                     |                   |