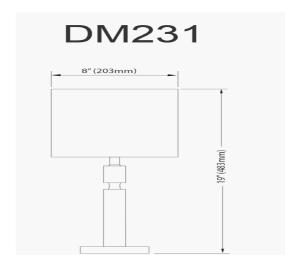

1 Light Incandescent Table Lamp Aged Brass with White Shade

| Height               | 19''          |
|----------------------|---------------|
| Width/Length         | 8''           |
| Depth                | 8''           |
| Weight               | 3 lbs         |
|                      |               |
| <b>Body Material</b> | Metal         |
| Finish/Color         | Aged Brass    |
| Type of Finish       | Electroplated |
|                      |               |
| Light Qty            | 1             |
| Light Base           | E26           |
| Light Max Watt       | 100           |
| Light Inc            | No            |
|                      |               |
|                      |               |
|                      |               |