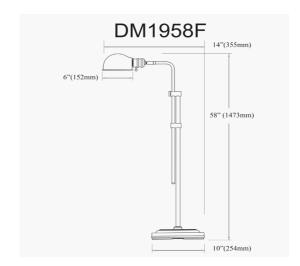

Pharmacy Floor Lamp, Oil Brushed Bronze, Adjustable Arm and Shade

| Height               | 40''               |
|----------------------|--------------------|
| Width/Length         | 10''               |
| Depth                | 19''               |
| Weight               | 11.25 lbs          |
|                      |                    |
| <b>Body Material</b> | Metal              |
| Finish/Color         | Oil Brushed Bronze |
| Type of Finish       | Painted            |
|                      |                    |
| Light Qty            | 1                  |
| Light Base           | E26                |
| Light Max Watt       | 60                 |
| Light Inc            | No                 |
|                      |                    |
|                      |                    |