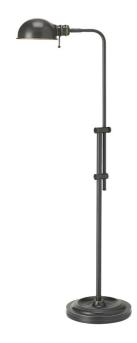

Pharmacy Floor Lamp, Oil Brushed Bronze, Adjustable Arm and Shade

| Height               | 40''               |
|----------------------|--------------------|
| Width/Length         | 10''               |
| Depth                | 19''               |
| Weight               | 11.25 lbs          |
|                      |                    |
| <b>Body Material</b> | Metal              |
| Finish/Color         | Oil Brushed Bronze |
| Type of Finish       | Painted            |
|                      |                    |
| Light Qty            | 1                  |
| Light Base           | E26                |
| Light Max Watt       | 60                 |
| Light Inc            | No                 |
|                      |                    |
|                      |                    |