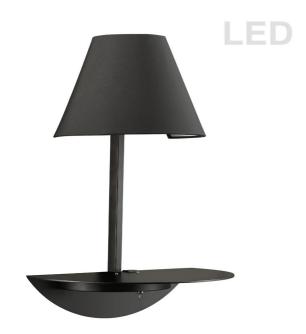

1 Light Incandescent Wall Mount w/6W LED Downlight Matte Black with Black Shade

#CONNECT!

Dimmable

cUL or equivalent

5 Years

Wall

| Haiabt               | 20.5"   |
|----------------------|---------|
| Height               | 20.5    |
| Width/Length         | 13.75"  |
| Depth                | 9''     |
| Weight               | 5.5 lbs |
|                      |         |
| <b>Body Material</b> | Metal   |
| Finish/Color         | Black   |
| Type of Finish       | Painted |
|                      |         |
| Light Qty            | 1       |
| Light Base           | E26     |
| Light Max Watt       | 60      |
| Light Inc            | No      |
|                      |         |
|                      |         |
|                      |         |

| LED Compatible | LED Compatible |
|----------------|----------------|
| Total Wattage  | 65W            |
|                |                |
|                |                |
| Rated For      | Dry Location   |
| Voltage        | 120V           |