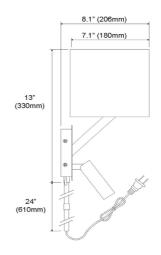

2 Light Incandescent Wall Sconce Aged Brass w/Reading Lamp

| Height               | 13"           |
|----------------------|---------------|
| Width/Length         | 7"            |
| Depth                | 8"            |
| Weight               | 5 lbs         |
|                      |               |
| <b>Body Material</b> | Metal         |
| Finish/Color         | Aged Brass    |
| Type of Finish       | Electroplated |
|                      |               |
| Light Qty            | 1             |
| Light Base           | E26           |
| Light Max Watt       | 60            |
| Light Inc            | No            |
|                      |               |
|                      |               |

| Dimmable            | Not Dimmable      |
|---------------------|-------------------|
| LED Compatible      | LED Compatible    |
| Total Wattage       | 60W               |
|                     |                   |
|                     |                   |
| Second Material     | Fabric            |
| Second Finish/Color | White             |
|                     |                   |
|                     |                   |
| Rated For           | Dry Location      |
| Voltage             | 120V              |
|                     |                   |
| Approval            | cUL or equivalent |
| Warranty            | 5 Years Limited   |
| Install Position    | Wall              |