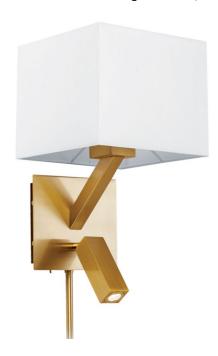

2 Light Incandescent Wall Sconce Aged Brass w/Reading Lamp

| Height               | 13"           |
|----------------------|---------------|
| Width/Length         | 7"            |
| Depth                | 8"            |
| Weight               | 5 lbs         |
|                      |               |
| <b>Body Material</b> | Metal         |
| Finish/Color         | Aged Brass    |
| Type of Finish       | Electroplated |
|                      |               |
| Light Qty            | 1             |
| Light Base           | E26           |
| Light Max Watt       | 60            |
| Light Inc            | No            |
|                      |               |
|                      |               |

| Dimmable            | Not Dimmable      |
|---------------------|-------------------|
| LED Compatible      | LED Compatible    |
| Total Wattage       | 60W               |
|                     |                   |
|                     |                   |
| Second Material     | Fabric            |
| Second Finish/Color | White             |
|                     |                   |
|                     |                   |
| Rated For           | Dry Location      |
| Voltage             | 120V              |
|                     |                   |
| Approval            | cUL or equivalent |
| Warranty            | 5 Years Limited   |
| Install Position    | Wall              |