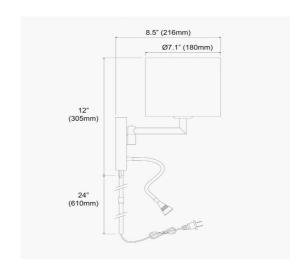

1 Light Swing Arm & 1 Downlight LED Wall Sconce, Polished Chrome Finish with White Shade

| Height               | 12"             |
|----------------------|-----------------|
| Width/Length         | 8.5"            |
| Depth                | 10''            |
| Weight               | 5 lbs           |
|                      |                 |
| <b>Body Material</b> | Metal           |
| Finish/Color         | Polished Chrome |
| Type of Finish       | Electroplated   |
|                      |                 |
| Light Qty            | 1               |
| Light Base           | E26             |
| Light Max Watt       | 60              |
| Light Inc            | No              |
| Light Lumens         | 150             |
|                      |                 |

| Dimmable            | Dimmable          |
|---------------------|-------------------|
| LED Compatible      | LED Compatible    |
| Total Wattage       | 63W               |
|                     |                   |
|                     |                   |
| Second Material     | Acrylic           |
| Second Finish/Color | White             |
|                     |                   |
|                     |                   |
| Rated For           | Dry Location      |
| Voltage             | 120V              |
| -                   |                   |
| Approval            | cUL or equivalent |
| Warranty            | 5 Years           |
| Install Position    | Wall              |