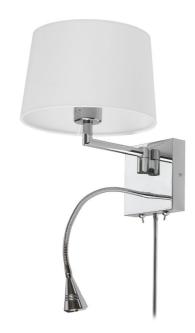

1 Light Swing Arm & 1 Downlight LED Wall Sconce, Polished Chrome Finish with White Shade

| Height               | 12"             |
|----------------------|-----------------|
| Width/Length         | 8.5"            |
| Depth                | 10''            |
| Weight               | 5 lbs           |
|                      |                 |
| <b>Body Material</b> | Metal           |
| Finish/Color         | Polished Chrome |
| Type of Finish       | Electroplated   |
|                      |                 |
| Light Qty            | 1               |
| Light Base           | E26             |
| Light Max Watt       | 60              |
| Light Inc            | No              |
| Light Lumens         | 150             |
|                      |                 |

| Dimmable            | Dimmable          |
|---------------------|-------------------|
| LED Compatible      | LED Compatible    |
| Total Wattage       | 63W               |
|                     |                   |
|                     |                   |
| Second Material     | Acrylic           |
| Second Finish/Color | White             |
|                     |                   |
|                     |                   |
| Rated For           | Dry Location      |
| Voltage             | 120V              |
| -                   |                   |
| Approval            | cUL or equivalent |
| Warranty            | 5 Years           |
| Install Position    | Wall              |