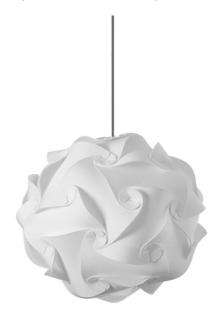

1 Light Pendant, Polished Chrome Finish, White Fabric

| Height       | 16"   |
|--------------|-------|
| Width/Length | 16"   |
| Depth        | 16''  |
| Weight       | 2 lbs |

| <b>Body Material</b> | Fabric |
|----------------------|--------|
| Finish/Color         | White  |
| Type of Finish       | Fabric |
|                      |        |
| Light Qty            | 1      |
| Light Base           | E26    |
| Light Max Watt       | 42     |
| Light Inc            | No     |
|                      |        |
|                      |        |