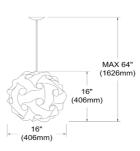

1 Light Pendant, Polished Chrome Finish, White Fabric

| Height       | 16"   |
|--------------|-------|
| Width/Length | 16"   |
| Depth        | 16''  |
| Weight       | 2 lbs |

| <b>Body Material</b> | Fabric |
|----------------------|--------|
| Finish/Color         | White  |
| Type of Finish       | Fabric |
|                      |        |
| Light Qty            | 1      |
| Light Base           | E26    |
| Light Max Watt       | 42     |
| Light Inc            | No     |
|                      |        |
|                      |        |

**Extension Length** 48

| Notes: |
|--------|
|        |
|        |
|        |
|        |

Lighting | LED | Shades | Custom Designs

www.dainolite.com