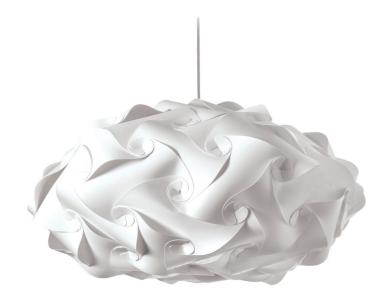

3 Light Pendant, Polished Chrome Finish, White Fabric

## **DBL-FLT**

| Height               | 14''   |
|----------------------|--------|
| Width/Length         | 25"    |
| Depth                | 25"    |
| Weight               | 6 lbs  |
|                      |        |
| <b>Body Material</b> | Fabric |
| Finish/Color         | White  |
| Type of Finish       | Fabric |
|                      |        |
| Light Qty            | 3      |
| Light Base           | E26    |
| Light Max Watt       | 32     |
| Light Inc            | No     |
|                      |        |
|                      |        |