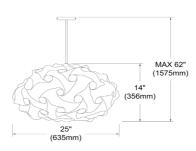

## **DBL-FLT**

| Height               | 14''   |
|----------------------|--------|
| Width/Length         | 25"    |
| Depth                | 25"    |
| Weight               | 6 lbs  |
|                      |        |
| <b>Body Material</b> | Fabric |
| Finish/Color         | White  |
| Type of Finish       | Fabric |
|                      |        |
| Light Qty            | 3      |
| Light Base           | E26    |
| Light Max Watt       | 32     |
| Light Inc            | No     |
|                      |        |
|                      |        |