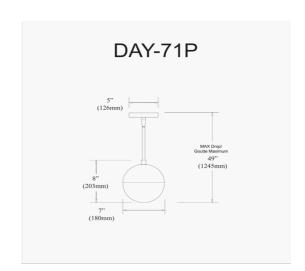

1 Light Halogen Pendant, Antique Brass Finish with White Glass

| Height               | 8''           |
|----------------------|---------------|
| Width/Length         | 7''           |
| Depth                | 7''           |
| Weight               | 2 lbs         |
|                      |               |
| <b>Body Material</b> | Metal         |
| Finish/Color         | Antique Brass |
| Type of Finish       | Electroplated |
|                      |               |
| Light Qty            | 1             |
| Light Base           | G9            |
| Light Max Watt       | 40            |
| Light Inc            | No            |
|                      |               |
|                      |               |
|                      |               |
|                      |               |