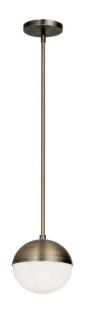

1 Light Halogen Pendant, Antique Brass Finish with White Glass

| Height               | 8''           |
|----------------------|---------------|
| Width/Length         | 7''           |
| Depth                | 7''           |
| Weight               | 2 lbs         |
|                      |               |
| <b>Body Material</b> | Metal         |
| Finish/Color         | Antique Brass |
| Type of Finish       | Electroplated |
|                      |               |
| Light Qty            | 1             |
| Light Base           | G9            |
| Light Max Watt       | 40            |
| Light Inc            | No            |
|                      |               |
|                      |               |
|                      |               |
|                      |               |