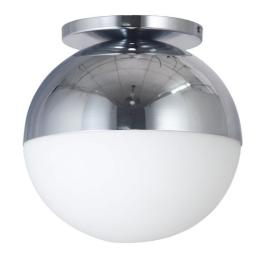

1 Light Incandescent Dayana Flush Mount Polished Chrome w/ White Glass

| Height                | 7.5"            |
|-----------------------|-----------------|
| Width/Length          | 7''             |
| Depth                 | 7"              |
| Weight                | 3 lbs           |
|                       |                 |
| <b>Body Material</b>  | Metal           |
| Finish/Color          | Polished Chrome |
| Type of Finish        | Electroplated   |
|                       |                 |
| Light Qty             | 1               |
| Light Base            | E26             |
| <b>Light Max Watt</b> | 60              |
| Light Inc             | No              |
|                       |                 |
|                       |                 |
|                       |                 |

| Dimmable              | Dimmable          |
|-----------------------|-------------------|
| LED Compatible        | LED Compatible    |
| Total Wattage         | 60W               |
|                       |                   |
| Second Material       | Glass             |
| Second Finish/Color   | White             |
| Second Type of Finish | Opal              |
|                       |                   |
| Rated For             | Damp Location     |
| Voltage               | 120V              |
|                       |                   |
| Approval              | cUL or equivalent |
| Warranty              | 1 Year Limited    |
| Install Position      | Ceiling           |
|                       |                   |