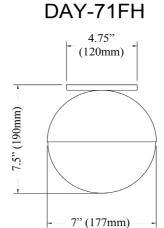

1 Light Incandescent Dayana Flush Mount Polished Chrome w/ White Glass

| Height                | 7.5"            |
|-----------------------|-----------------|
| Width/Length          | 7''             |
| Depth                 | 7"              |
| Weight                | 3 lbs           |
|                       |                 |
| <b>Body Material</b>  | Metal           |
| Finish/Color          | Polished Chrome |
| Type of Finish        | Electroplated   |
|                       |                 |
| Light Qty             | 1               |
| Light Base            | E26             |
| <b>Light Max Watt</b> | 60              |
| Light Inc             | No              |
|                       |                 |
|                       |                 |
|                       |                 |