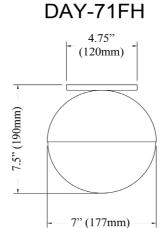

1 Light Incandescent Dayana Flush Mount Matte Black w/ White Glass

| 7.5"        |
|-------------|
| 7''         |
| 7''         |
| 3 lbs       |
|             |
| Metal       |
| Matte Black |
| Painted     |
|             |
| 1           |
| E26         |
| 60          |
| No          |
|             |
|             |
|             |