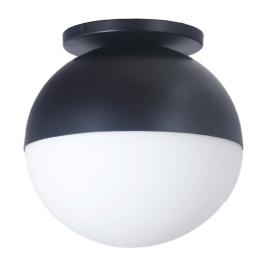

1 Light Incandescent Dayana Flush Mount Matte Black w/ White Glass

| 7.5"        |
|-------------|
| 7''         |
| 7''         |
| 3 lbs       |
|             |
| Metal       |
| Matte Black |
| Painted     |
|             |
| 1           |
| E26         |
| 60          |
| No          |
|             |
|             |
|             |