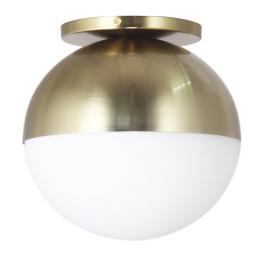

1 Light Incandescent Dayana Flush Mount Aged Brass w/ White Glass

| Height               | 7.5"          |
|----------------------|---------------|
| Width/Length         | 7''           |
| Depth                | 7''           |
| Weight               | 3 lbs         |
|                      |               |
| <b>Body Material</b> | Metal         |
| Finish/Color         | Aged Brass    |
| Type of Finish       | Electroplated |
|                      |               |
| Light Qty            | 1             |
| Light Base           | E26           |
| Light Max Watt       | 60            |
| Light Inc            | No            |
|                      |               |
|                      |               |
|                      |               |