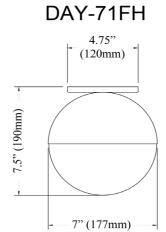

1 Light Incandescent Dayana Flush Mount Aged Brass w/ White Glass

| Height               | 7.5"          |
|----------------------|---------------|
| Width/Length         | 7''           |
| Depth                | 7''           |
| Weight               | 3 lbs         |
|                      |               |
| <b>Body Material</b> | Metal         |
| Finish/Color         | Aged Brass    |
| Type of Finish       | Electroplated |
|                      |               |
| Light Qty            | 1             |
| Light Base           | E26           |
| Light Max Watt       | 60            |
| Light Inc            | No            |
|                      |               |
|                      |               |
|                      |               |