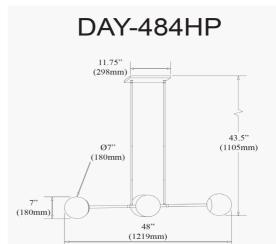

4 Light Halogen Horizontal Pendant, Matte Black w/ White Opal Glass

| Height               | 7''         |
|----------------------|-------------|
| Width/Length         | 48''        |
| Depth                | 16''        |
| Weight               | 6 lbs       |
|                      |             |
| <b>Body Material</b> | Metal       |
| Finish/Color         | Matte Black |
| Type of Finish       | Painted     |
|                      |             |
| Light Qty            | 4           |
| Light Base           | G9          |
| Light Max Watt       | 40          |
| Light Inc            | No          |
|                      |             |
|                      |             |
|                      |             |