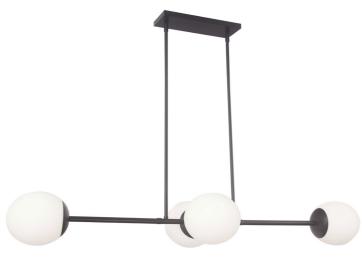

4 Light Halogen Horizontal Pendant, Matte Black w/ White Opal Glass

| Height               | 7''         |
|----------------------|-------------|
| Width/Length         | 48''        |
| Depth                | 16''        |
| Weight               | 6 lbs       |
|                      |             |
| <b>Body Material</b> | Metal       |
| Finish/Color         | Matte Black |
| Type of Finish       | Painted     |
|                      |             |
| Light Qty            | 4           |
| Light Base           | G9          |
| Light Max Watt       | 40          |
| Light Inc            | No          |
|                      |             |
|                      |             |
|                      |             |