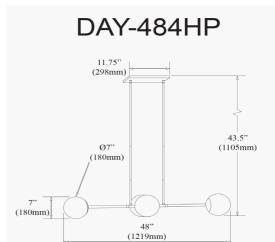

4 Light Halogen Horizontal Pendant, Aged Brass w/ White Opal Glass

| Height               | 7''           |
|----------------------|---------------|
| Width/Length         | 48''          |
| Depth                | 16"           |
| Weight               | 6 lbs         |
|                      |               |
| <b>Body Material</b> | Metal         |
| Finish/Color         | Aged Brass    |
| Type of Finish       | Electroplated |
|                      |               |
| Light Qty            | 4             |
| Light Base           | G9            |
| Light Max Watt       | 40            |
| Light Inc            | No            |
|                      |               |
|                      |               |
|                      |               |