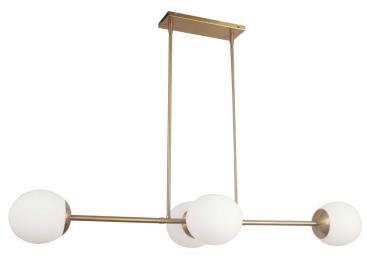

4 Light Halogen Horizontal Pendant, Aged Brass w/ White Opal Glass

| Height               | 7''           |
|----------------------|---------------|
| Width/Length         | 48''          |
| Depth                | 16"           |
| Weight               | 6 lbs         |
|                      |               |
| <b>Body Material</b> | Metal         |
| Finish/Color         | Aged Brass    |
| Type of Finish       | Electroplated |
|                      |               |
| Light Qty            | 4             |
| Light Base           | G9            |
| Light Max Watt       | 40            |
| Light Inc            | No            |
|                      |               |
|                      |               |
|                      |               |