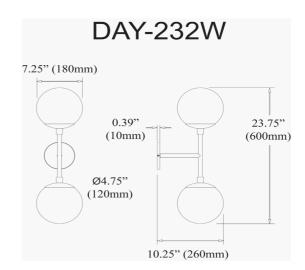

2 Light Halogen Polished Chrome Wall Sconce w/ White Glass

| Height               | 23.75''         |
|----------------------|-----------------|
| Width/Length         | 7.25"           |
| Depth                | 10.25''         |
| Weight               | 4 lbs           |
|                      |                 |
| <b>Body Material</b> | Metal           |
| Finish/Color         | Polished Chrome |
| Type of Finish       | Electroplated   |
|                      |                 |
| Light Qty            | 2               |
| Light Base           | G9              |
| Light Max Watt       | 40              |
| Light Inc            | No              |
|                      |                 |
|                      |                 |
|                      |                 |