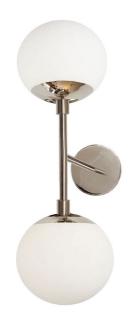

2 Light Halogen Polished Chrome Wall Sconce w/ White Glass

| Height               | 23.75''         |
|----------------------|-----------------|
| Width/Length         | 7.25"           |
| Depth                | 10.25''         |
| Weight               | 4 lbs           |
|                      |                 |
| <b>Body Material</b> | Metal           |
| Finish/Color         | Polished Chrome |
| Type of Finish       | Electroplated   |
|                      |                 |
| Light Qty            | 2               |
| Light Base           | G9              |
| Light Max Watt       | 40              |
| Light Inc            | No              |
|                      |                 |
|                      |                 |
|                      |                 |

| Dimmable            | Dimmable          |
|---------------------|-------------------|
| LED Compatible      | LED Compatible    |
| Total Wattage       | 80W               |
|                     |                   |
| Second Material     | Glass             |
| Second Finish/Color | White             |
|                     |                   |
| Rated For           | Damp Location     |
| Voltage             | 120V              |
| Approval            | cUL or equivalent |
| Warranty            | 1 Year Limited    |
| Install Position    | Wall              |