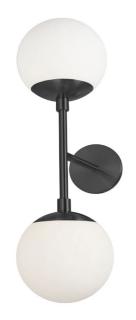

2 Light Halogen Matte Black Wall Sconce w/ White Glass

| Height               | 23.75"  |
|----------------------|---------|
| Width/Length         | 7.25"   |
| Depth                | 10.25"  |
| Weight               | 4 lbs   |
|                      |         |
| <b>Body Material</b> | Metal   |
| Finish/Color         | Black   |
| Type of Finish       | Painted |
|                      |         |
| Light Qty            | 2       |
| Light Base           | G9      |
| Light Max Watt       | 40      |
| Light Inc            | No      |
|                      |         |
|                      |         |