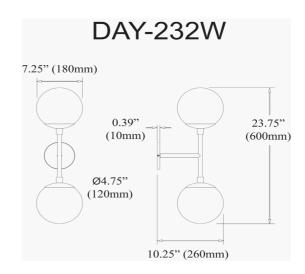

2 Light Halogen Matte Black Wall Sconce w/ White Glass

| Height               | 23.75"  |
|----------------------|---------|
| Width/Length         | 7.25"   |
| Depth                | 10.25"  |
| Weight               | 4 lbs   |
|                      |         |
| <b>Body Material</b> | Metal   |
| Finish/Color         | Black   |
| Type of Finish       | Painted |
|                      |         |
| Light Qty            | 2       |
| Light Base           | G9      |
| Light Max Watt       | 40      |
| Light Inc            | No      |
|                      |         |
|                      |         |