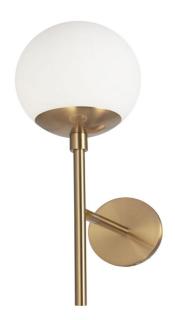

1 Light Halogen Aged Brass Wall Sconce w/ White Glass

| Height         | 15.75"        |  |
|----------------|---------------|--|
| Width/Length   | 7.25"         |  |
| Depth          | 10.25"        |  |
| Weight         | 2 lbs         |  |
| Body Material  | Metal         |  |
| Finish/Color   | Aged Brass    |  |
| Type of Finish | Electroplated |  |
| Light Qty      | 1             |  |
| Light Base     | G9            |  |
| Light Max Watt | 40            |  |
| Light Inc      | No            |  |
|                |               |  |
|                |               |  |
|                |               |  |