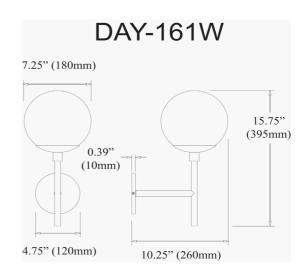

1 Light Halogen Aged Brass Wall Sconce w/ White Glass

| Height         | 15.75"        |  |
|----------------|---------------|--|
| Width/Length   | 7.25"         |  |
| Depth          | 10.25"        |  |
| Weight         | 2 lbs         |  |
| Body Material  | Metal         |  |
| Finish/Color   | Aged Brass    |  |
| Type of Finish | Electroplated |  |
| Light Qty      | 1             |  |
| Light Base     | G9            |  |
| Light Max Watt | 40            |  |
| Light Inc      | No            |  |
|                |               |  |
|                |               |  |
|                |               |  |