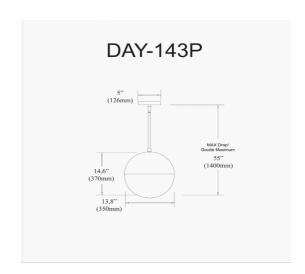

3 Light Halogen Pendant, Polished Chrome Finish with White Glass

| Height               | 14"             |
|----------------------|-----------------|
| Width/Length         | 14"             |
| Depth                | 14"             |
| Weight               | 8 lbs           |
|                      |                 |
| <b>Body Material</b> | Metal           |
| Finish/Color         | Polished Chrome |
| Type of Finish       | Electroplated   |
|                      |                 |
| Light Qty            | 3               |
| Light Base           | G9              |
| Light Max Watt       | 40              |
| Light Inc            | No              |
|                      |                 |
|                      |                 |
|                      |                 |

| Dimmable                  | Dimmable                               |
|---------------------------|----------------------------------------|
| LED Compatible            | LED Compatible                         |
| Total Wattage             | 120W                                   |
| _                         |                                        |
|                           |                                        |
| Second Material           | Glass                                  |
| Second Finish/Color       | White                                  |
|                           |                                        |
|                           |                                        |
|                           |                                        |
| Rated For                 | Dry Location                           |
| Rated For<br>Voltage      | Dry Location<br>120V                   |
|                           | •                                      |
|                           | •                                      |
| Voltage                   | 120V                                   |
| Voltage<br>Approval       | 120V<br>cUL or equivalent              |
| Voltage Approval Warranty | 120V  cUL or equivalent 1 Year Limited |
| Voltage Approval Warranty | 120V  cUL or equivalent 1 Year Limited |