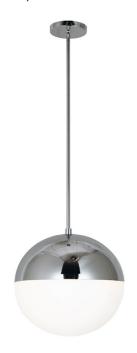

3 Light Halogen Pendant, Polished Chrome Finish with White Glass

| Height               | 14"             |
|----------------------|-----------------|
| Width/Length         | 14"             |
| Depth                | 14"             |
| Weight               | 8 lbs           |
|                      |                 |
| <b>Body Material</b> | Metal           |
| Finish/Color         | Polished Chrome |
| Type of Finish       | Electroplated   |
|                      |                 |
| Light Qty            | 3               |
| Light Base           | G9              |
| Light Max Watt       | 40              |
| Light Inc            | No              |
|                      |                 |
|                      |                 |
|                      |                 |

| Dimmable                  | Dimmable                               |
|---------------------------|----------------------------------------|
| LED Compatible            | LED Compatible                         |
| Total Wattage             | 120W                                   |
| _                         |                                        |
|                           |                                        |
| Second Material           | Glass                                  |
| Second Finish/Color       | White                                  |
|                           |                                        |
|                           |                                        |
|                           |                                        |
| Rated For                 | Dry Location                           |
| Rated For<br>Voltage      | Dry Location<br>120V                   |
|                           | •                                      |
|                           | •                                      |
| Voltage                   | 120V                                   |
| Voltage<br>Approval       | 120V<br>cUL or equivalent              |
| Voltage Approval Warranty | 120V  cUL or equivalent 1 Year Limited |
| Voltage Approval Warranty | 120V  cUL or equivalent 1 Year Limited |