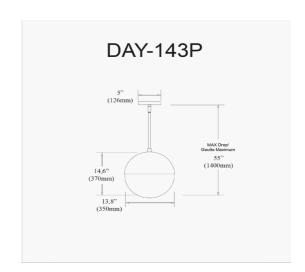

3 Light Halogen Pendant, Aged Brass w/ White Opal Glass

| Height                       | 14''          |
|------------------------------|---------------|
| Width/Length                 | 14''          |
| Depth                        | 14''          |
| Weight                       | 8 lbs         |
|                              |               |
| <b>Body Material</b>         | Metal         |
| Finish/Color                 | Aged Brass    |
| Type of Finish               | Electroplated |
|                              |               |
|                              |               |
| Light Qty                    | 3             |
| Light Qty<br>Light Base      | 3<br>G9       |
|                              |               |
| Light Base                   | G9            |
| Light Base<br>Light Max Watt | G9<br>40      |
| Light Base<br>Light Max Watt | G9<br>40      |

| Dimmable                  | Dimmable                                |
|---------------------------|-----------------------------------------|
| LED Compatible            | LED Compatible                          |
| Total Wattage             | 120W                                    |
| _                         |                                         |
|                           |                                         |
| Second Material           | Glass                                   |
| Second Finish/Color       | White                                   |
| Second Type of Finish     | Opal                                    |
|                           |                                         |
|                           |                                         |
| Rated For                 | Damp Location                           |
|                           | Damp Location                           |
| Rated For<br>Voltage      | <u> </u>                                |
| Voltage                   | 120V                                    |
| Voltage<br>Approval       | 120V<br>cUL or equivalent               |
| Voltage                   | 120V                                    |
| Voltage<br>Approval       | 120V<br>cUL or equivalent               |
| Voltage Approval Warranty | 120V  cUL or equivalent  1 Year Limited |