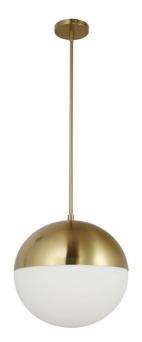

3 Light Halogen Pendant, Aged Brass w/ White Opal Glass

| Height                       | 14''          |
|------------------------------|---------------|
| Width/Length                 | 14''          |
| Depth                        | 14''          |
| Weight                       | 8 lbs         |
|                              |               |
| <b>Body Material</b>         | Metal         |
| Finish/Color                 | Aged Brass    |
| Type of Finish               | Electroplated |
|                              |               |
|                              |               |
| Light Qty                    | 3             |
| Light Qty<br>Light Base      | 3<br>G9       |
|                              |               |
| Light Base                   | G9            |
| Light Base<br>Light Max Watt | G9<br>40      |
| Light Base<br>Light Max Watt | G9<br>40      |

| Dimmable                  | Dimmable                                |
|---------------------------|-----------------------------------------|
| LED Compatible            | LED Compatible                          |
| Total Wattage             | 120W                                    |
| _                         |                                         |
|                           |                                         |
| Second Material           | Glass                                   |
| Second Finish/Color       | White                                   |
| Second Type of Finish     | Opal                                    |
|                           |                                         |
|                           |                                         |
| Rated For                 | Damp Location                           |
|                           | Damp Location                           |
| Rated For<br>Voltage      | <u> </u>                                |
| Voltage                   | 120V                                    |
| Voltage<br>Approval       | 120V<br>cUL or equivalent               |
| Voltage                   | 120V                                    |
| Voltage<br>Approval       | 120V<br>cUL or equivalent               |
| Voltage Approval Warranty | 120V  cUL or equivalent  1 Year Limited |