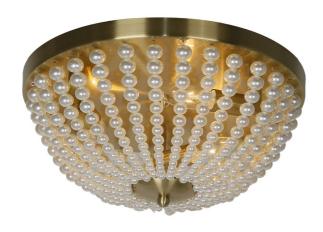

3 Light Incandescent Flush Mount Aged Brass Finish with Pearls

## #CONNECT!

| Height               | 7.5"    |
|----------------------|---------|
| Width/Length         | 14''    |
| Depth                | 14''    |
| Weight               | 6 lbs   |
|                      |         |
| <b>Body Material</b> | Acrylic |
| Finish/Color         | White   |
| Type of Finish       | Pearl   |
|                      |         |
| Light Qty            | 3       |
| Light Base           | E12     |
| Light Max Watt       | 60      |
| Light Inc            | No      |
|                      |         |
|                      |         |
|                      | •       |

| Dimmable          |
|-------------------|
| LED Compatible    |
| 180W              |
|                   |
|                   |
| Metal             |
| Aged Brass        |
| Electroplated     |
|                   |
| Dry Location      |
| 120V              |
|                   |
| cUL or equivalent |
| 1 Year Limited    |
| Ceiling           |
|                   |