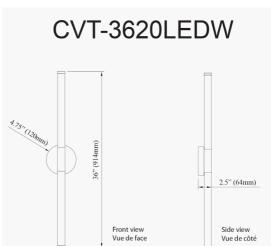

20W Wall Sconce, Aged Brass w/ White Acrylic Diffuser

|                                                  | 4.511                    |
|--------------------------------------------------|--------------------------|
| Height                                           | 4.5"                     |
| Width/Length                                     | 36"                      |
| Depth                                            | 2.5"                     |
| Weight                                           | 2.5 lbs                  |
|                                                  |                          |
| <b>Body Material</b>                             | Metal                    |
| Finish/Color                                     | Aged Brass               |
| Type of Finish                                   | Electroplated            |
|                                                  |                          |
|                                                  |                          |
| Light Qty                                        | 1                        |
| Light Qty<br>Light Base                          | 1<br>LED                 |
|                                                  |                          |
| Light Base                                       | LED                      |
| Light Base<br>Light Max Watt                     | LED<br>20                |
| Light Base Light Max Watt Light Inc              | LED<br>20<br>Yes         |
| Light Base Light Max Watt Light Inc Light Lumens | LED<br>20<br>Yes<br>1400 |