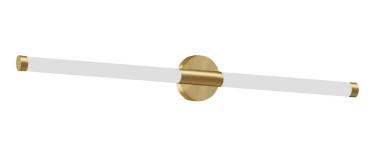

20W Wall Sconce, Aged Brass w/ White Acrylic Diffuser

|                                                  | 4.511                    |
|--------------------------------------------------|--------------------------|
| Height                                           | 4.5"                     |
| Width/Length                                     | 36"                      |
| Depth                                            | 2.5"                     |
| Weight                                           | 2.5 lbs                  |
|                                                  |                          |
| <b>Body Material</b>                             | Metal                    |
| Finish/Color                                     | Aged Brass               |
| Type of Finish                                   | Electroplated            |
|                                                  |                          |
|                                                  |                          |
| Light Qty                                        | 1                        |
| Light Qty<br>Light Base                          | 1<br>LED                 |
|                                                  |                          |
| Light Base                                       | LED                      |
| Light Base<br>Light Max Watt                     | LED<br>20                |
| Light Base Light Max Watt Light Inc              | LED<br>20<br>Yes         |
| Light Base Light Max Watt Light Inc Light Lumens | LED<br>20<br>Yes<br>1400 |