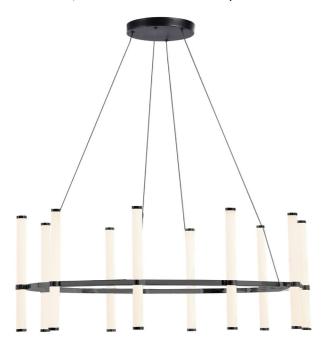

## CVT-3260C-MB - Corvette 60W Chandelier, MB w/ WH Acrylic Diffuser

60W Chandelier, Matte Black with White Acrylic Diffuser

| Height         | 13.75"      | _ |
|----------------|-------------|---|
| Width/Length   | 32''        | _ |
| Depth          | 32"         | _ |
| Weight         | 7 lbs       |   |
|                |             |   |
| Body Material  | Metal       | - |
| Finish/Color   | Black       |   |
| Type of Finish | Painted     |   |
|                |             |   |
| Light Qty      | 10          | _ |
| Light Base     | LED         | _ |
| Light Max Watt | 6           |   |
| Light Inc      | Yes         |   |
| Light Lumens   | 4200        |   |
| Light CRI      | 80+         |   |
| Light CCT      | 3000K       |   |
| Light Life     | 30000 Hours | • |

| Dimmable                        | Dimmable                                     |
|---------------------------------|----------------------------------------------|
| LED Compatible                  | Integrated LED                               |
| Total Wattage                   | 60W                                          |
|                                 |                                              |
|                                 |                                              |
| Second Material                 | Acrylic                                      |
| Second Finish/Color             | White                                        |
|                                 |                                              |
|                                 |                                              |
|                                 |                                              |
| Rated For                       | Damp Location                                |
| Rated For<br>Voltage            | Damp Location<br>120V                        |
|                                 |                                              |
|                                 |                                              |
| Voltage                         | 120V                                         |
| Voltage<br>Approval             | 120V<br>cUL or equivalent                    |
| Voltage<br>Approval<br>Warranty | 120V<br>cUL or equivalent<br>3 Years Limited |
| Voltage<br>Approval<br>Warranty | 120V<br>cUL or equivalent<br>3 Years Limited |