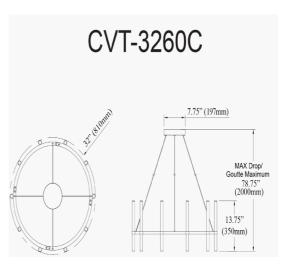

## CVT-3260C-MB - Corvette 60W Chandelier, MB w/ WH Acrylic Diffuser

60W Chandelier, Matte Black with White Acrylic Diffuser

| Height         | 13.75"      | _ |
|----------------|-------------|---|
| Width/Length   | 32''        | _ |
| Depth          | 32"         | _ |
| Weight         | 7 lbs       |   |
|                |             |   |
| Body Material  | Metal       | - |
| Finish/Color   | Black       |   |
| Type of Finish | Painted     |   |
|                |             |   |
| Light Qty      | 10          | _ |
| Light Base     | LED         | _ |
| Light Max Watt | 6           |   |
| Light Inc      | Yes         |   |
| Light Lumens   | 4200        |   |
| Light CRI      | 80+         |   |
| Light CCT      | 3000K       |   |
| Light Life     | 30000 Hours | • |

| Dimmable                        | Dimmable                                     |
|---------------------------------|----------------------------------------------|
| LED Compatible                  | Integrated LED                               |
| Total Wattage                   | 60W                                          |
|                                 |                                              |
|                                 |                                              |
| Second Material                 | Acrylic                                      |
| Second Finish/Color             | White                                        |
|                                 |                                              |
|                                 |                                              |
|                                 |                                              |
| Rated For                       | Damp Location                                |
| Rated For<br>Voltage            | Damp Location<br>120V                        |
|                                 |                                              |
|                                 |                                              |
| Voltage                         | 120V                                         |
| Voltage<br>Approval             | 120V<br>cUL or equivalent                    |
| Voltage<br>Approval<br>Warranty | 120V<br>cUL or equivalent<br>3 Years Limited |
| Voltage<br>Approval<br>Warranty | 120V<br>cUL or equivalent<br>3 Years Limited |