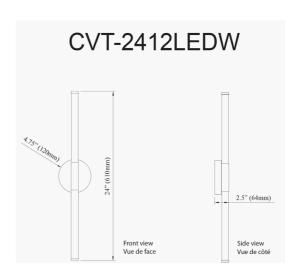

12W Wall Sconce, Matte Black w/ White Acrylic Diffuser

| Height                                                     | 4.5"                    |
|------------------------------------------------------------|-------------------------|
| Width/Length                                               | 24"                     |
| Depth                                                      | 2.5"                    |
| Weight                                                     | 2 lbs                   |
|                                                            |                         |
| <b>Body Material</b>                                       | Metal                   |
| Finish/Color                                               | Matte Black             |
| Type of Finish                                             | Painted                 |
|                                                            |                         |
| Light Qty                                                  | 1                       |
| <u> </u>                                                   |                         |
| Light Base                                                 | LED                     |
|                                                            | LED 12                  |
| Light Base                                                 |                         |
| Light Base<br>Light Max Watt                               | 12                      |
| Light Base Light Max Watt Light Inc                        | 12<br>Yes               |
| Light Base Light Max Watt Light Inc Light Lumens           | 12<br>Yes<br>840        |
| Light Base Light Max Watt Light Inc Light Lumens Light CRI | 12<br>Yes<br>840<br>80+ |