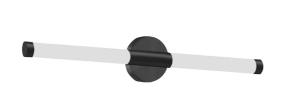

12W Wall Sconce, Matte Black w/ White Acrylic Diffuser

| Height                                                     | 4.5"                    |
|------------------------------------------------------------|-------------------------|
| Width/Length                                               | 24"                     |
| Depth                                                      | 2.5"                    |
| Weight                                                     | 2 lbs                   |
|                                                            |                         |
| <b>Body Material</b>                                       | Metal                   |
| Finish/Color                                               | Matte Black             |
| Type of Finish                                             | Painted                 |
|                                                            |                         |
| Light Qty                                                  | 1                       |
| <u> </u>                                                   |                         |
| Light Base                                                 | LED                     |
|                                                            | LED 12                  |
| Light Base                                                 |                         |
| Light Base<br>Light Max Watt                               | 12                      |
| Light Base Light Max Watt Light Inc                        | 12<br>Yes               |
| Light Base Light Max Watt Light Inc Light Lumens           | 12<br>Yes<br>840        |
| Light Base Light Max Watt Light Inc Light Lumens Light CRI | 12<br>Yes<br>840<br>80+ |