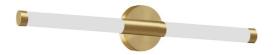

12W Wall Sconce, Aged Brass w/ White Acrylic Diffuser

| Height         | 4.5''         |
|----------------|---------------|
| Width/Length   | 24''          |
| Depth          | 2.5"          |
| Weight         | 2 lbs         |
|                |               |
| Body Material  | Metal         |
| Finish/Color   | Aged Brass    |
| Type of Finish | Electroplated |
|                |               |
| Light Qty      | 1             |
| Light Base     | LED           |
| Light Max Watt | 12            |
| Light Inc      | Yes           |
| Light Lumens   | 840           |
| Light CRI      | 80+           |
| Light CCT      | 3000K         |
| Light Life     | 30000 Hours   |
|                |               |

| Dimmable            | Dimmable          |
|---------------------|-------------------|
| LED Compatible      | Integrated LED    |
| Total Wattage       | 12W               |
|                     |                   |
| Second Material     | Acrylic           |
| Second Finish/Color | White             |
|                     |                   |
| Rated For           | Damp Location     |
| Voltage             | 120V              |
| Approval            | cUL or equivalent |
| Warranty            | 3 Years Limited   |
| Install Position    | Wall              |
|                     |                   |