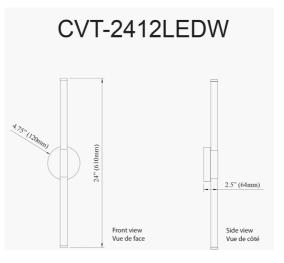

12W Wall Sconce, Aged Brass w/ White Acrylic Diffuser

| Height         | 4.5''         |
|----------------|---------------|
| Width/Length   | 24''          |
| Depth          | 2.5"          |
| Weight         | 2 lbs         |
|                |               |
| Body Material  | Metal         |
| Finish/Color   | Aged Brass    |
| Type of Finish | Electroplated |
|                |               |
| Light Qty      | 1             |
| Light Base     | LED           |
| Light Max Watt | 12            |
| Light Inc      | Yes           |
| Light Lumens   | 840           |
| Light CRI      | 80+           |
| Light CCT      | 3000K         |
| Light Life     | 30000 Hours   |
|                |               |